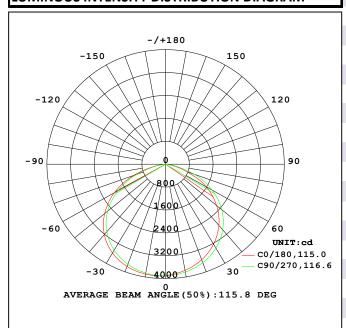

### **LED FLOOD LIGHT 100W**

300\*200mm



#### **KEY DATA**

| Power              | 100W                 |
|--------------------|----------------------|
| IP Rating          | IP65                 |
| Dimension          | 300*200mm            |
| Luminous Flux      | 10000 Lm             |
| Colour Temperature | 3000K°/4000K°/6500K° |
| Warranty           | Two years            |

Model Number SFL 100w-PC

# **LUMINOUS INTENSITY DISTRIBUTION DIAGRAM**





### **TECHNICAL SPECIFICATIONS**

| Input Voltage                                                               | AC 170-265V                                                           |
|-----------------------------------------------------------------------------|-----------------------------------------------------------------------|
| Power Factor                                                                | 0,97                                                                  |
| LED Type                                                                    | SMD 2835                                                              |
| LED Luminous Flux                                                           | 10000 Lm                                                              |
|