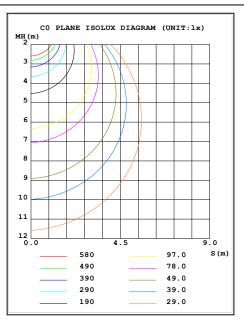

### **LED FLOOD LIGHT 100W**

300\*200mm



#### **KEY DATA**

| Power              | 100W                 |
|--------------------|----------------------|
| IP Rating          | IP65                 |
| Dimension          | 300*200mm            |
| Luminous Flux      | 10000 Lm             |
| Colour Temperature | 3000K°/4000K°/6500K° |
| Warranty           | Two years            |

Model Number SFL 100w-PC

# **LUMINOUS INTENSITY DISTRIBUTION DIAGRAM**





### **TECHNICAL SPECIFICATIONS**

| Input Voltage                                                               | AC 170-265V                                                           |
|-----------------------------------------------------------------------------|-----------------------------------------------------------------------|
| Power Factor                                                                | 0,97                                                                  |
| LED Type                                                                    | SMD 2835                                                              |
| LED Luminous Flux                                                           | 10000 Lm                                                              |
| Lu