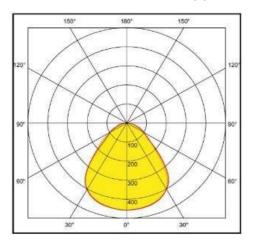

# **Light & Lux Distribution Curve:**

MP: MicroPrismatic 90°

https://www.superlight.tn