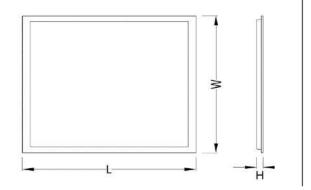

## **Dimensions:**

## **Key Data:**

| Power              | 50W          |
|--------------------|--------------|
| IP Rating          | IP40         |
| Dimensions         | 595×595×30mm |
| Cut-out size       | 588×588mm    |
| Luminous Flux      | 6000Lm       |
| Colour Temperature | 4000K/6500K  |
| Warranty           | three years  |
| Model No.          | PL SQ 50w    |