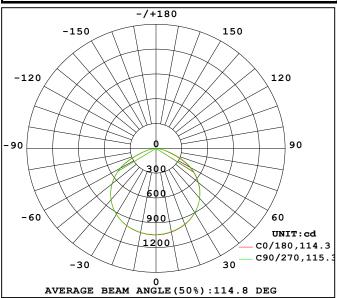

## **LED FLOOD LIGHT 30W**

200\*135mm



#### **KEY DATA**

| Power              | 30W                  |
|--------------------|----------------------|
| IP Rating          | IP65                 |
| Dimension          | 200*135mm            |
| Luminous Flux      | 3000Lm               |
| Colour Temperature | 3000K°/4000K°/6500K° |
| Warranty           | Two years            |
|                    |                      |

| Model Number | SFL 30w-PC |
|--------------|------------|
|--------------|------------|

# **LUMINOUS INTENSITY DISTRIBUTION DIAGRAM**





## **TECHNICAL SPECIFICATIONS**

| Input Voltage                                                               | AC 170-265V                                                |
|-----------------------------------------------------------------------------|------------------------------------------------------------|
| Power Factor                                                                | 0,97                                                       |
| LED Type                                                                    | SMD 2835                                                   |
| LED Luminous Flux                                                           | 3000Lm                                                     |
| Luminous Efficacy