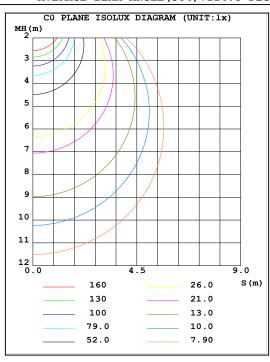

## **LED FLOOD LIGHT 30W**

200\*135mm



#### **KEY DATA**

| Power              | 30W                  |
|--------------------|----------------------|
| IP Rating          | IP65                 |
| Dimension          | 200*135mm            |
| Luminous Flux      | 3000Lm               |
| Colour Temperature | 3000K°/4000K°/6500K° |
| Warranty           | Two years            |
|                    |                      |

| Model Number | SFL 30w-PC |
|--------------|------------|
|--------------|------------|

# **LUMINOUS INTENSITY DISTRIBUTION DIAGRAM**





## **TECHNICAL SPECIFICATIONS**

| Input Voltage                                                               | AC 170-265V                                                |
|-----------------------------------------------------------------------------|------------------------------------------------------------|
| Power Factor                                                                | 0,97                                                       |
| LED Type                                                                    | SMD 2835                                                   |
| LED Luminous Flux                                                           | 3000Lm                                                     |
| Luminous Efficacy