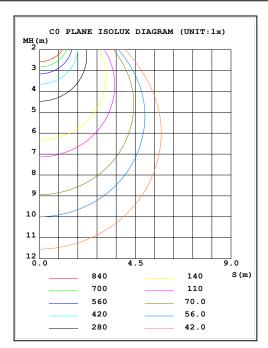

#### **LED FLOOD LIGHT 150W**

360\*245mm



### **KEY DATA**

| Power              | 150W                 |
|--------------------|----------------------|
| IP Rating          | IP65                 |
| Dimension          | 360*245mm            |
| Luminous Flux      | 15000 Lm             |
| Colour Temperature | 3000k°/4000k°/6500K° |
| Warranty           | Two years            |
|                    |                      |

Model Number SFL 150w-PC

# **LUMINOUS INTENSITY DISTRIBUTION DIAGRAM**





https://www.superlight.tn

### **TECHNICAL SPECIFICATIONS**

| Input Voltage           | AC 170-265V             |
|-------------------------|-------------------------|
| Power Factor            | 0,97                    |
| LED Type                | SMD 2835                |
| LED Luminous Flux       | 15000 Lm                |
| Luminous Efficacy       | 100Lm/W                 |
| LED Manufacturer        | CINDA                   |
| Frequency/Current       | 50HZ/0,682A             |
| led board Base Type     | AL 1060                 |
| Dimmable                | NO                      |
| Total Circuit Power (W) | 150W                    |
| Electrical Class        | 1                       |
| Colour Rendering        | >80 CRI                 |
| Lamp Viewing Angle      | 110°