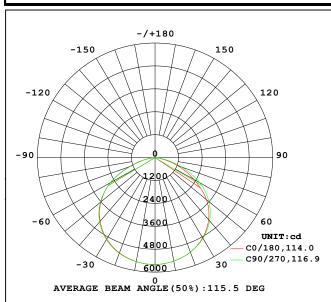

#### **LED FLOOD LIGHT 150W**

360\*245mm



### **KEY DATA**

| Power              | 150W                 |
|--------------------|----------------------|
| IP Rating          | IP65                 |
| Dimension          | 360*245mm            |
| Luminous Flux      | 15000 Lm             |
| Colour Temperature | 3000k°/4000k°/6500K° |
| Warranty           | Two years            |
|                    |                      |

Model Number SFL 150w-PC

# **LUMINOUS INTENSITY DISTRIBUTION DIAGRAM**





https://www.superlight.tn

### **TECHNICAL SPECIFICATIONS**

| Input Voltage           | AC 170-265V             |
|-------------------------|-------------------------|
| Power Factor            | 0,97                    |
| LED Type                | SMD 2835                |
| LED Luminous Flux       | 15000 Lm                |
| Luminous Efficacy       | 100Lm/W                 |
| LED Manufacturer        | CINDA                   |
| Frequency/Current       | 50HZ/0,682A             |
| led board Base Type     | AL 1060                 |
| Dimmable                | NO                      |
| Total Circuit Power (W) | 150W                    |
| Electrical Class        | 1                       |
| Colour Rendering        | >80 CRI                 |
| Lamp Viewing Angle      | 110°