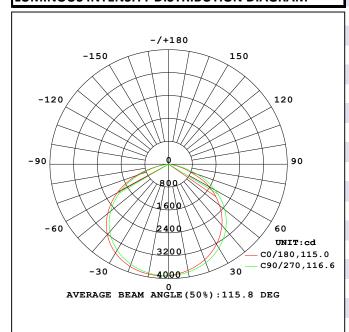

#### **LED FLOOD LIGHT 100W**

300\*200mm



#### **KEY DATA**

| Power              | 100W                 |
|--------------------|----------------------|
| IP Rating          | IP65                 |
| Dimension          | 300*200mm            |
| Luminous Flux      | 10000 Lm             |
| Colour Temperature | 3000K°/4000K°/6500K° |
| Warranty           | Two years            |

Model Number SFL 100w-PC

# **LUMINOUS INTENSITY DISTRIBUTION DIAGRAM**





# **TECHNICAL SPECIFICATIONS**

| Input Voltage           | AC 170-265V             |
|-------------------------|-------------------------|
| Power Factor            | 0,97                    |
| LED Type                | SMD 2835                |
| LED Luminous Flux       | 10000 Lm                |
| Luminous Efficacy       | 100Lm/W                 |
| LED Manufacturer        | CINDA                   |
| Frequency/Current       | 50HZ/0,455A             |
| led board Base Type     | AL 1060                 |
| Dimmable                | NO                      |
| Total Circuit Power (W) | 100W                    |
| Electrical Class        | 1                       |
| Colour Rendering        | >80 CRI                 |
| Lamp Viewing Angle      | 110°                    |
| Certif