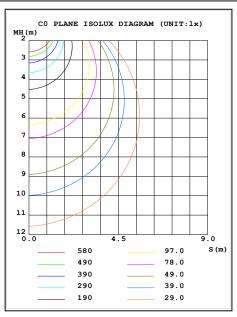

#### **LED FLOOD LIGHT 100W**

300\*200mm



#### **KEY DATA**

| Power              | 100W                 |
|--------------------|----------------------|
| IP Rating          | IP65                 |
| Dimension          | 300*200mm            |
| Luminous Flux      | 10000 Lm             |
| Colour Temperature | 3000K°/4000K°/6500K° |
| Warranty           | Two years            |

Model Number SFL 100w-PC

# **LUMINOUS INTENSITY DISTRIBUTION DIAGRAM**





# **TECHNICAL SPECIFICATIONS**

| Input Voltage           | AC 170-265V             |
|-------------------------|-------------------------|
| Power Factor            | 0,97                    |
| LED Type                | SMD 2835                |
| LED Luminous Flux       | 10000 Lm                |
| Luminous Efficacy       | 100Lm/W                 |
| LED Manufacturer        | CINDA                   |
| Frequency/Current       | 50HZ/0,455A             |
| led board Base Type     | AL 1060                 |
| Dimmable                | NO                      |
| Total Circuit Power (W) | 100W                    |
| Electrical Class        | 1                       |
| Colour Rendering        | >80 CRI                 |
| Lamp Viewing Angle      | 110°                    |
| Certific