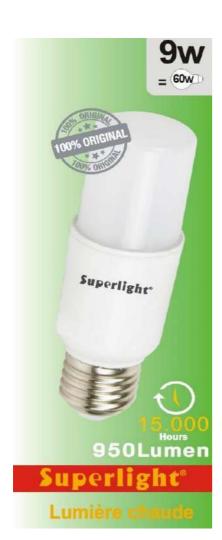

## **PRODUCT DATA SHEET** TUBE | 9W

## **FEATURES:**

| Brand          | Superlight   |
|----------------|--------------|
| Wattage        | 9W           |
| Equiv. Wattage | Halogen 60W  |
| Voltage        | 220-240V AC  |
| Lamp Base      | E27          |
| Lifetime       | 15.000 hours |
| CRI%           | >80          |
| Luminous Flux  | 950Lm        |
| Colour         | 3000K        |
| Dimensions     | ф37x116mm    |
| Warranty       | One year     |
|                |              |

**Model Number** 

**TUBE LED 9w E27** 