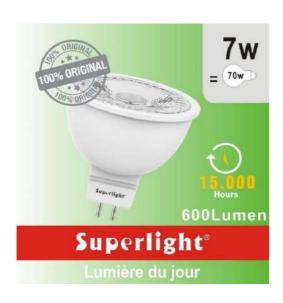

## PRODUCT DATA SHEET

Spot Light | 7W

## **FEATURES:**

| Brand          | Superlight        |
|----------------|-------------------|
| Wattage        | 7W                |
| Equiv. Wattage | Halogen 70W       |
| Supply current | 58mA              |
| Voltage        | 220-240V AC       |
| Lamp Base      | GU5.3             |
| Beam Angle     | 36°               |
| Lifetime       | 15.000 hours      |
| CRI%           | >80               |
| Luminous Flux  | 600Lm             |
| Colour         | 3000K/4000K/6500K |
| Dimensions     | ф50x50mm          |
| Warranty       | One year          |
|                |                   |

**Model Number** 

**LED 7w GU5.3** 