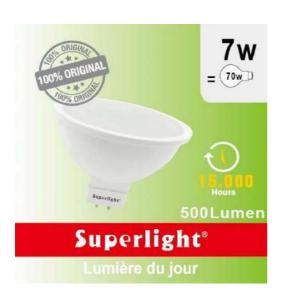

## **FEATURES:**

| Brand          | Superlight   |
|----------------|--------------|
| Wattage        | 7W           |
| Equiv. Wattage | Halogen 70W  |
| Voltage        | 12V DC       |
| Lamp Base      | GU5.3        |
| Lifetime       | 15.000 hours |
| CRI%           | >80          |
| Luminous Flux  | 500Lm        |
| Colour         | 3000K/6500K  |
| Dimensions     | ф50x47mm     |
| Warranty       | One year     |
|                |              |

**Model Number** 

**12V LED 7w GU5.3** 