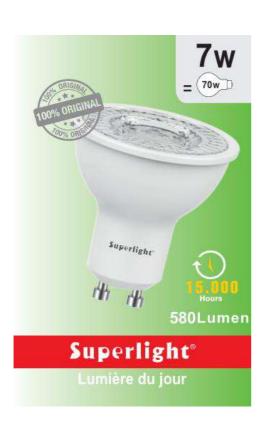

## PRODUCT DATA SHEET

Spot Light | 7W

## **FEATURES:**

| Brand          | Superlight        |
|----------------|-------------------|
| Wattage        | 7W                |
| Equiv. Wattage | Halogen 70W       |
| Voltage        | 220-240V AC       |
| Lamp Base      | GU10              |
| Beam Angle     | 36°               |
| Lifetime       | 15.000 hours      |
| CRI%           | >80               |
| Luminous Flux  | 520Lm/580Lm/580Lm |
| Colour         | 3000K/4000K/6500K |
| Dimensions     | ф50x57mm          |
| Warranty       | One year          |

**Model Number** 

LED 7w GU10