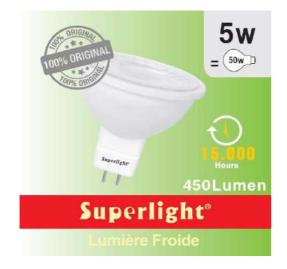

## **PRODUCT DATA SHEET** Spot Light | 5W

| Brand          | Superlight   |
|----------------|--------------|
| Wattage        | 5W           |
| Equiv. Wattage | Halogen 50W  |
| Voltage        | 12V DC       |
| Lamp Base      | GU5.3        |
| Beam Angle     | 36°          |
| Lifetime       | 15.000 hours |
| CRI%           | >80          |
| Luminous Flux  | 420Lm/450Lm  |
| Colour         | 3000K/4000K  |
| Dimensions     | φ50x48mm     |
| Warranty       | One year     |