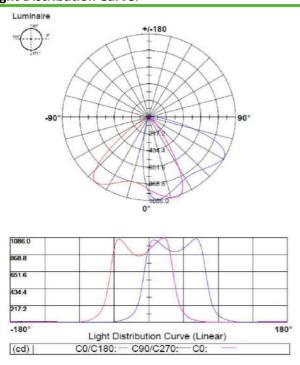

PRODUCT DATA SHEET

# LED Module Flood Light | 25W



#### **FEATURES:**

| Brand         | Superlight   |
|---------------|--------------|
| Wattage       | 25W          |
| Voltage       | 220-240V AC  |
| Lifetime      | 20.000 hours |
| Power Factor  | >0.5         |
| Luminous Flux | 2.500Lm      |
| Colour        | 6500K        |
| Dimensions    | 157x94x67mm  |
| Warranty      | One year     |
|               |              |

**Model Number** 

25w Flood Light

#### **Dimension:**



## **Front View**

### **Advantages:**

- IP67, isolated driver, much safer.
- Light weight and easy to combine.
- Small size, save space, more quantities for one container.
- Plastic lens, breeakage-proof.
- High lumen output.
- Less light pollution, energy saving.

### **Light Distribution Curve:**



### **Lux-Distance Curve:**



Beam Angle:84.60°