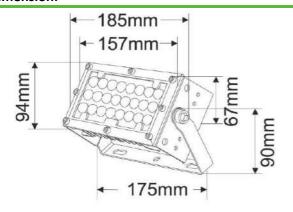

#### **Dimension:**

## **Front View**

#### **FEATURES:**

| Brand         | Superlight   |
|---------------|--------------|
| Wattage       | 25W          |
| Voltage       | 220-240V AC  |
| Lifetime      | 20.000 hours |
| Power Factor  | >0.5         |
| Luminous Flux | 2.500Lm      |
| Colour        | 6500K        |
| Dimensions    | 157x94x67mm  |
| Warranty      | One year     |
|               |              |