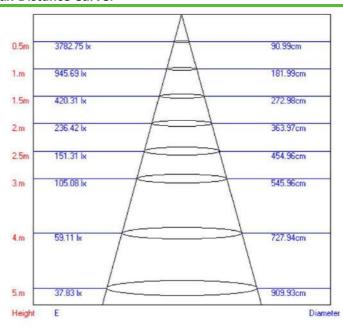

e Flood Light | 25W



#### **FEATURES:**

| Brand         | Superlight   |
|---------------|--------------|
| Wattage       | 25W          |
| Voltage       | 220-240V AC  |
| Lifetime      | 20.000 hours |
| Power Factor  | >0.5         |
| Luminous Flux | 2.500Lm      |
| Colour        | 6500K        |
| Dimensions    | 157x94x67mm  |
| Warranty      | One year     |
|               |              |

**Model Number** 

25w Flood Light

#### **Dimension:**



## **Front View**

### **Advantages:**

- IP67, isolated driver, much safer.
- Light weight and easy to combine.
- Small size, save space, more quantities for one container.
- Plastic lens, breeakage-proof.
- High lumen output.
- Less light pollution, energy saving.

### **Light Distribution Curve:**



### **Lux-Distance Curve:**



Beam Angle:84.60°