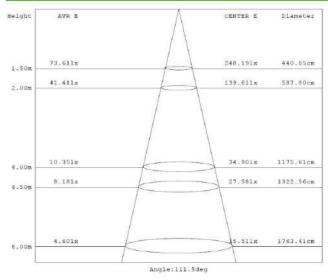

| One year     |
|               |              |

Model Number

**FEATURES:** 

# LED 18w MSC225





#### **PRODUCT FEATURES:**

- Using high lumen SMD light source.
- Using good reflectivity light, it is thinner and brighter, the light is more equally.
- Low voltage & constant current driver, no glare, the light is soft.
- Launch in 0.01 sec, no flashing, no noise, no radiation, energy saving.
- This product can show high brightness, without seeing the lamp itself.

## Light Distribution Curve:





#### LED CEILING LIGHT:

- Long life-30000 hours under normal use
- Ideal retrofit for conventional hight-power
- Unique appearance design with strong metal texture
- Utilize high-end LED device with excellent optical design
- High lumen efficiency without glare

## Lux-Distance Curve: