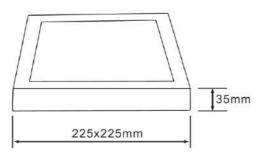

# **PRODUCT DATA SHEET** LED CEILING | 18W

| Brand         | Superlight   |
|---------------|--------------|
| Wattage       | 18W          |
| Voltage       | 175-265V AC  |
| Lifetime      | 30.000 hours |
| CRI%          | >80          |
| Luminous Flux | 1800Lm       |
| Colour        | 4000K/6500K  |
| Dimensions    | 225x225x35mm |
| Warranty      | One year     |
|               |              |