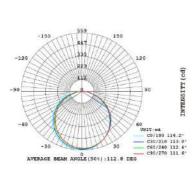

Superlight   |
|---------------|--------------|
| Wattage       | 18W          |
| Voltage       | 175-265V AC  |
| Lifetime      | 30.000 hours |
| CRI%          | >80          |
| Luminous Flux | 1800Lm       |
| Colour        | 4000K/6500K  |
| Dimensions    | 225x225x35mm |
| Warranty      | One year     |
|               |              |

Model Number

**FEATURES:** 

# LED 18w MSC225





#### **PRODUCT FEATURES:**

- Using high lumen SMD light source.
- Using good reflectivity light, it is thinner and brighter, the light is more equally.
- Low voltage & constant current driver, no glare, the light is soft.
- Launch in 0.01 sec, no flashing, no noise, no radiation, energy saving.
- This product can show high brightness, without seeing the lamp itself.

## Light Distribution Curve:





#### LED CEILING LIGHT:

- Long life-30000 hours under normal use
- Ideal retrofit for conventional hight-power
- Unique appearance design with strong metal texture
- Utilize high-end LED device with excellent optical design
- High lumen efficiency without glare

## Lux-Distance Curve: