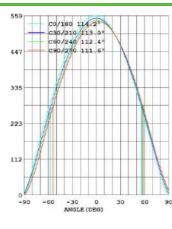

uperlight   |
|---------------|--------------|
| Wattage       | 18W          |
| Voltage       | 175-265V AC  |
| Lifetime      | 30.000 hours |
| CRI%          | >80          |
| Luminous Flux | 1800Lm       |
| Colour        | 4000K/6500K  |
| Dimensions    | 225x225x35mm |
| Warranty      | One year     |
|               |              |

Model Number

**FEATURES:** 

# LED 18w MSC225





#### **PRODUCT FEATURES:**

- Using high lumen SMD light source.
- Using good reflectivity light, it is thinner and brighter, the light is more equally.
- Low voltage & constant current driver, no glare, the light is soft.
- Launch in 0.01 sec, no flashing, no noise, no radiation, energy saving.
- This product can show high brightness, without seeing the lamp itself.

## Light Distribution Curve:





#### LED CEILING LIGHT:

- Long life-30000 hours under normal use
- Ideal retrofit for conventional hight-power
- Unique appearance design with strong metal texture
- Utilize high-end LED device with excellent optical design
- High lumen efficiency without glare

## Lux-Distance Curve: