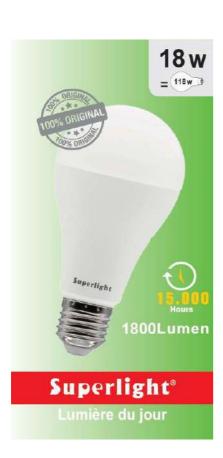

## **PRODUCT DATA SHEET** A67 | 18W

## **FEATURES:**

| Brand          | Superlight   |
|----------------|--------------|
| Wattage        | 18W          |
| Equiv. Wattage | Halogen 118W |
| Voltage        | 175-250V AC  |
| Lamp Base      | E27          |
| Lifetime       | 15.000 hours |
| CRI%           | >80          |
| Luminous Flux  | 1800Lm       |
| Colour         | 6500K        |
| Dimensions     | ф67x135mm    |
| Warranty       | One year     |
|                |              |

**Model Number** 

A67 LED 18w E27