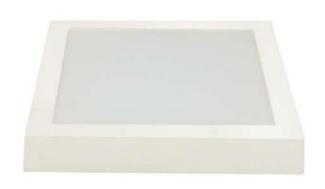

# LED CEILING | 12W

#### **FEATURES:**

| Brand         | Superlight   |
|---------------|--------------|
| Wattage       | 12W          |
| Voltage       | 175-265V AC  |
| Lifetime      | 30.000 hours |
| CRI%          | >80          |
| Luminous Flux | 1200Lm       |
| Colour        | 4000K/6500K  |
| Dimensions    | 175x175x35mm |
| Warranty      | One year     |
|               |              |