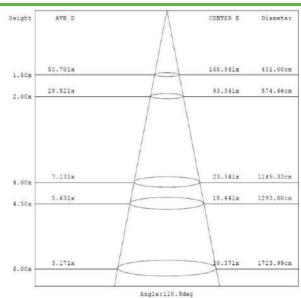

Number** 

**LED 12w MSC180** 

## **PRODUCT FEATURES:**

- Using high lumen SMD light source.
- Using good reflectivity light, it is thinner and brighter, the light is more equally.
- Low voltage & constant current driver, no glare, the light is soft.
- Launch in 0.01 sec, no flashing, no noise, no radiation, energy saving.
- This product can show high brightness, without seeing the lamp itself.
- Available in a choice of colour temperatures 4000K and 6500K.

#### **LED CEILING LIGHT:**

- Long life-30000 hours under normal use
- Ideal retrofit for conventional hight-power
- Unique appearance design with strong metal texture
- Utilize high-end LED device with excellent optical design
- High lumen efficiency without glare

## **Light Distribution Curve:**





## **Lux-Distance Curve:**