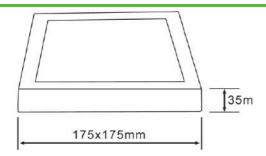

DIMENSIONS:

**Model Number** 

**LED 12w MSC180** 

#### **FEATURES:**

| Brand         | Superlight   |
|---------------|--------------|
| Wattage       | 12W          |
| Voltage       | 175-265V AC  |
| Lifetime      | 30.000 hours |
| CRI%          | >80          |
| Luminous Flux | 1200Lm       |
| Colour        | 4000K/6500K  |
| Dimensions    | 175x175x35mm |
| Warranty      | One year     |
|               |              |