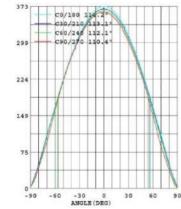

|

DIMENSIONS:



**Model Number** 

**LED 12w MSC180** 

## **PRODUCT FEATURES:**

- Using high lumen SMD light source.
- Using good reflectivity light, it is thinner and brighter, the light is more equally.
- Low voltage & constant current driver, no glare, the light is soft.
- Launch in 0.01 sec, no flashing, no noise, no radiation, energy saving.
- This product can show high brightness, without seeing the lamp itself.
- Available in a choice of colour temperatures 4000K and 6500K.

#### **LED CEILING LIGHT:**

- Long life-30000 hours under normal use
- Ideal retrofit for conventional hight-power
- Unique appearance design with strong metal texture
- Utilize high-end LED device with excellent optical design
- High lumen efficiency without glare

## **Light Distribution Curve:**





## **Lux-Distance Curve:**