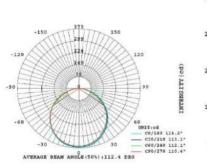

|

DIMENSIONS:



**Model Number** 

**LED 12w MSC180** 

## **PRODUCT FEATURES:**

- Using high lumen SMD light source.
- Using good reflectivity light, it is thinner and brighter, the light is more equally.
- Low voltage & constant current driver, no glare, the light is soft.
- Launch in 0.01 sec, no flashing, no noise, no radiation, energy saving.
- This product can show high brightness, without seeing the lamp itself.
- Available in a choice of colour temperatures 4000K and 6500K.

#### **LED CEILING LIGHT:**

- Long life-30000 hours under normal use
- Ideal retrofit for conventional hight-power
- Unique appearance design with strong metal texture
- Utilize high-end LED device with excellent optical design
- High lumen efficiency without glare

## **Light Distribution Curve:**





## **Lux-Distance Curve:**