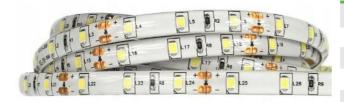

## PRODUCT DATA SHEET

LED STRIP LIGHT | 12VDC-2835

## **FEATURES:**

| Brand            | Superlight     |
|------------------|----------------|
| Voltage          | 12 VDC         |
| Power            | 9 w/m          |
| IP Rating        | IP65           |
| LED Chip         | SMD 2835       |
| LED Quantity     | 120 LEDs/m     |
| PCB Width        | 8 mm           |
| Length           | 5 m            |
| Cutting point    | 25 mm          |
| Beam Angle       | 120°           |
| Colour Rendering | CRI >80        |
| PCB              | White 25/50 um |
| Connector        | 2 Wires        |
| Lumens           | 790 Lm/m       |
| LED Lumens       | 24-26 Lm/LED   |
| Colour Temp.     | 3000K/4000K    |
| Warranty         | One year       |

ITEM No.

12VDC-2835-120P-IP65