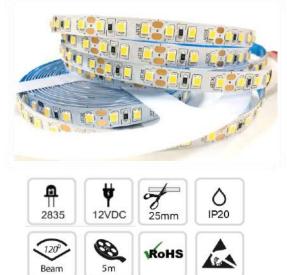

## **Product Data Sheet** Led Strip Light | 12VDC-2835

| FEATURES:                    |                |
|------------------------------|----------------|
| Brand                        | Superlight     |
| Voltage                      | 12VDC          |
| Power                        | 9 w/m          |
| IP Rating                    | IP20           |
| LED Chip                     | SMD 2835       |
| LED Quantity                 | 120 LEDs/m     |
| PCB Width                    | 8 mm           |
| Length                       | 5 m            |
| Cutting point                | 25 mm          |
| Beam Angle                   | 120°           |
| Colour Rendering             | CRI >80        |
| РСВ                          | White 25/50 um |
| Connector                    | 2 Wires        |
| Lumens                       | 790 Lm/m       |
| LED Lumens                   | 24-26 Lm/LED   |
| Colour Temp.                 | 3000K°         |
| Energy Efficiency Index(EEI) | A+             |
| Warranty                     | One year       |
|                              |                |