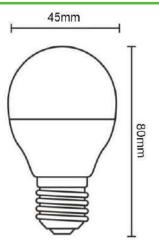

### **Product Features:**

- Using high lumen SMD light source.
- Using good reflectivity light, it is thinner and brighter, the light is more equally.
- Low voltage & constant current driver, no glare, the light is soft.
- No flashing, no noise, no radiation and energy saving.
- This product can show high brightness, without seeing the lamp itself.