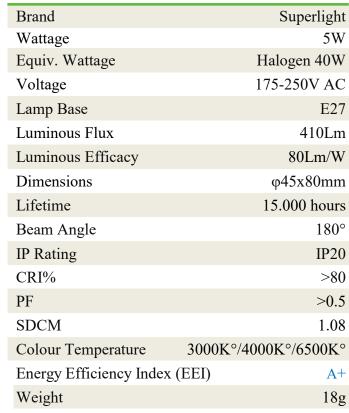

## PRODUCT DATA SHEET

G45 | 5W

### **Features:**

= (40 W)

15000h

## Model No.

Warranty

G45 LED 5w E27

One year