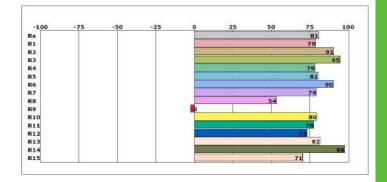

## PRODUCT DATA SHEET

G45 | 5W

### **Features:**

= (40 W)





15000h



## Model No.

Warranty

G45 LED 5w E27

One year

# **Colour Rendering Index CRI:**



## **Advantages:**

- High efficiency-energy saving over 80%
- Long life-15000 hours under normal use
- Eco friendly-no environmental-harmful elements
- Reliable-excellent driver system & efficient heat management
- High quality light without IR or UV radiation
- Fast response even in low temperature
- Compact size fits most fixtures https://www.superlight.tn

### **Product Features:**

- Using high lumen SMD light source.
- Using good reflectivity light, it is thinner and brighter, the light is more equally.
- Low voltage & constant current driver, no glare, the light is soft.
- No flashing, no noise, no radiation and energy saving.
- This product can show high brightness, without seeing the lamp itself.