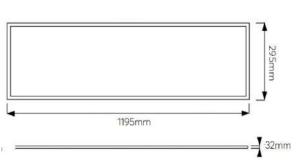

# **Dimensions:**

#### **Key Data:**

| Power              | 50W           |
|--------------------|---------------|
| IP Rating          | IP40          |
| Dimensions         | 1195×295×32mm |
| Cut-out size       | 1200×290mm    |
| Luminous Flux      | 5500Lm        |
| Colour Temperature | 4000K/6500K   |
| Warranty           | three years   |