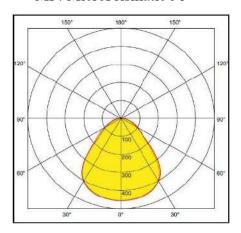

|
| Fire Rating                 | V-0                                            |
| Energy Efficiency Index (EE | 0.14 (A+)                                      |
| Impact Resistance           | IK04 (IK10 optional)                           |
| Flick Free                  | Yes                                            |
| Housing Color               | RAL9016 White                                  |
| Housing Material            | Aluminum/white                                 |
| Lens Material               | Acrylic (PMMA)                                 |
| Diffuser Material           | Polystyrene (PS)                               |
| Weight                      | 5000g                                          |

# **Dimensions:**



# **Light & Lux Distribution Curve:**





https://www.superlight.tn

#### **Product Features:**

- 1.Using high lumen SMD light source.
- 2.Using good reflectivity light, it is thinner and brighter
- 3.Low voltage & constant current driver and no glare.
- 4. This product can show high brightness.

Led Recessed Panel Light | 50W 1200×290mm CUT-OUT (47"×11")