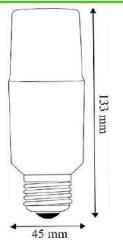

### **Dimensions:**

https://www.superlight.tn

| Features:                  |                      |
|----------------------------|----------------------|
| Brand                      | Superlight           |
| Wattage                    | 12W                  |
| Equiv. Wattage             | Halogen 80W          |
| Voltage                    | 175-250V AC          |
| Lamp Base                  | E27                  |
| Dimensions                 | φ45x133mm            |
| CRI%                       | >80                  |
| PF                         | >0.5                 |
| Luminous Flux              | 1200Lm               |
| Luminous Efficacy          | 100Lm/W              |
| Lifetime                   | 15.000 hours         |
| IP Rating                  | IP20                 |
| SDCM                       | < 3                  |
| Colour Temperature         | 3000K°/4000K°/6500K° |
| Energy Efficiency Index (I | EEI) A+              |
| Weight                     | 51g                  |
| Warranty                   | One year             |
| Model No.                  | T45 LED 12w E27      |