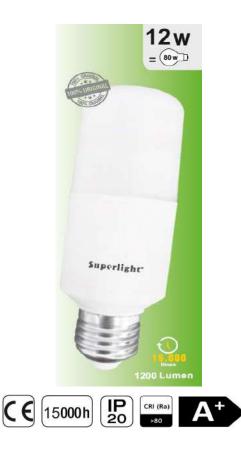

# **PRODUCT DATA SHEET** TUBE T45 | 12W

https://www.superlight.tn

| Features:                  |                      |
|----------------------------|----------------------|
| Brand                      | Superlight           |
| Wattage                    | 12W                  |
| Equiv. Wattage             | Halogen 80W          |
| Voltage                    | 175-250V AC          |
| Lamp Base                  | E27                  |
| Dimensions                 | φ45x133mm            |
| CRI%                       | >80                  |
| PF                         | >0.5                 |
| Luminous Flux              | 1200Lm               |
| Luminous Efficacy          | 100Lm/W              |
| Lifetime                   | 15.000 hours         |
| IP Rating                  | IP20                 |
| SDCM                       | < 3                  |
| Colour Temperature         | 3000K°/4000K°/6500K° |
| Energy Efficiency Index (I | EEI) A+              |
| Weight                     | 51g                  |
| Warranty                   | One year             |
| Model No.                  | T45 LED 12w E27      |