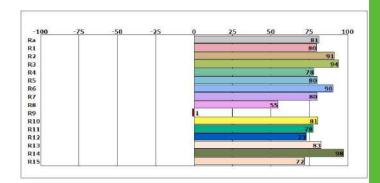

|
| Lamp Base                  | E27                  |
| Dimensions                 | φ45x133mm            |
| CRI%                       | >80                  |
| PF                         | >0.5                 |
| Luminous Flux              | 1200Lm               |
| Luminous Efficacy          | 100Lm/W              |
| Lifetime                   | 15.000 hours         |
| IP Rating                  | IP20                 |
| SDCM                       | < 3                  |
| Colour Temperature         | 3000K°/4000K°/6500K° |
| Energy Efficiency Index (I | EEI) A+              |
| Weight                     | 51g                  |
| Warranty                   | One year             |
| Model No.                  | T45 LED 12w E27      |

# **Colour Rendering Index CRI:**



## **Product Features:**

- Using high lumen SMD light source.
- Using good reflectivity light, it is thinner and brighter, the light is more equally.
- Low voltage & constant current driver, no glare, the light is soft.
- No flashing, no noise, no radiation and energy saving.
- This product can show high brightness,
- without seeing the lamp itself.

# Superlight®