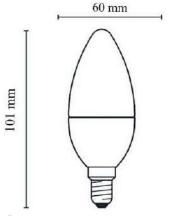

## PRODUCT DATA SHEET

Opal Candle | 4W

#### **Features:**





Superlight

= (30w]

## **Dimensions:**



### **Advantages:**

- High efficiency-energy saving over 80%
- Long life-10000 hours under normal use
- Eco friendly-no environmental-harmful elements
- Reliable-excellent driver system & efficient heat management
- High quality light without IR or UV radiation
- Fast response even in low temperature
- Compact size fits most fixtures

https://www.superlight.tn

# **Colour Rendering Index CRI:**

Model No.



**LED 4w E14** 

#### **Product Features:**

- Using high lumen SMD light source.
- Using good reflectivity light, it is thinner and brighter, the light is more equally.
- Low voltage & constant current driver, no glare, the light is soft.
- · No flashing, no noise, no radiation and energy saving.
- This product can show high brightness, without seeing the lamp itself.