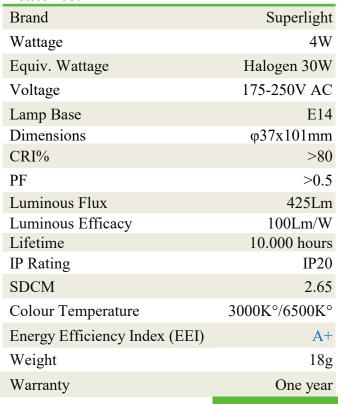

## PRODUCT DATA SHEET

Opal Candle | 4W

#### **Features:**

Superlight

= (30w]