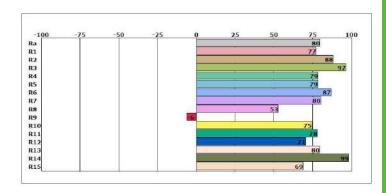

## PRODUCT DATA SHEET

Opal Candle | 4W

#### **Features:**





Superlight

= (30w]

## **Dimensions:**



### **Advantages:**

- High efficiency-energy saving over 80%
- Long life-10000 hours under normal use
- Eco friendly-no environmental-harmful elements
- Reliable-excellent driver system & efficient heat management
- High quality light without IR or UV radiation
- Fast response even in low temperature
- Compact size fits most fixtures

https://www.superlight.tn

# **Colour Rendering Index CRI:**

Model No.



**LED 4w E14** 

#### **Product Features:**

- Using high lumen SMD light source.
- Using good reflectivity light, it is thinner and brighter, the light is more equally.
- Low voltage & constant current driver, no glare, the light is soft.
- · No flashing, no noise, no radiation and energy saving.
- This product can show high brightness, without seeing the lamp itself.