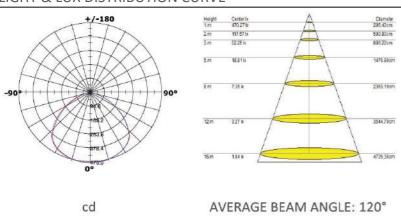

### LED RECESSED DOWNLIGHT

18W 145mm cut-out (6")



# DIMENSIONS

# LIGHT & LUX DISTRIBUTION CURVE



### KEY DATA

| Power              | 18W         |
|--------------------|-------------|
| IP Rating          | IP20        |
| Dimensions         | ф155×45mm   |
| Cut-out size       | ф145mm      |
| Luminous Flux      | 1600Lm      |
| Colour Temperature | 4000K/6500K |
| Warranty           | One year    |

Model Number

DL RD 18w

### **TECHNICAL SPECIFICATIONS**

| Input Voltage                 | 100-240V AC         |
|-------------------------------|---------------------|
| Power Factor                  | 0.96                |
| LED Type                      | SMD 2835            |
| LED Luninous Flux             | 2592Lm              |
| Luminous Efficacy             | 90Lm/W              |
| LED Manufacturer              | RUNLITE             |
| LED Circuit Mode              | (1