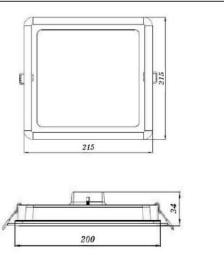

### **Dimensions:**

# Key Data:

| Power              | 24W              |
|--------------------|------------------|
| IP Rating          | IP20             |
| Dimensions         | 215×215×34mm     |
| Cut-out size       | 200×200mm        |
| Luminous Flux      | 2500Lm           |
| Colour Temperature | 4000K°/6500K°    |
| Warranty           | One year         |
| Model No.          | 8 inch PL SQ 24W |