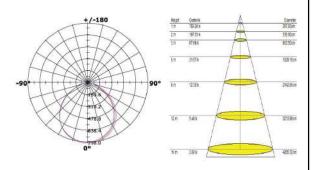

# LED RECESSED DOWNLIGHT

24W 200×200mm cut-out (8")



### **Dimensions:**



# Light & Lux Distribution Curve:



https://www.superlight.tn

# Key Data:

| Power              | 24W              |
|--------------------|------------------|
| IP Rating          | IP20             |
| Dimensions         | 215×215×34mm     |
| Cut-out size       | 200×200mm        |
| Luminous Flux      | 2500Lm           |
| Colour Temperature | 4000K°/6500K°    |
| Warranty           | One year         |
| Model No.          | 8 inch PL SQ 24W |

## **Technical Specifications:**

| rechnical specifications:     |                     |
|-------------------------------|---------------------|
| Total Circuit Power           | 24±2.4 W            |
| Input Voltage                 | 220-240V AC         |
| Supply Current                | 192mA               |
| Power Factor                  | 0.5                 |
| Luminou