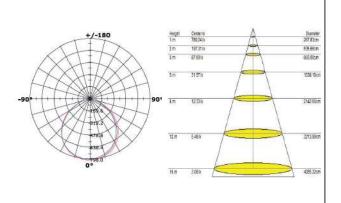

|
| LED Board Base Type           | MCPCB               |
| Driver Output                 | 120V DC             |
| Driver Specifications         | Buck                |
| Lamp Viewing Angle            | 110°                |
| Colour Rendering              | >80 CRI             |
| Operating Temp.               | -20 to +40°C        |
| Lifespan                      | 25,000 hours        |
| Electrical Class              | 2                   |
| Fire Rating                   | V-0                 |
| Energy Efficiency Index (EEI) | A+                  |
| Diffuser Material             | PC                  |
| Housing Material/Colour       | PA/Ral9003          |
| Weight                        | 250g                |

# **Dimensions:**



# **Light & Lux Distribution Curve:**



φ200

### **Product Features:**

- 1.Using high lumen SMD light source
- 2. Using good reflectivity light, it is thinner and brighter, the light is more equally.
- 3.Low voltage & constant current driver, no glare, the light is soft.
- 4.Launch in 0.01sec,no flashing,no noise,no radiation and energy saving.
- 5. This product can show high brightness, without seeing the lamp itself.

https://www.superlight.tn