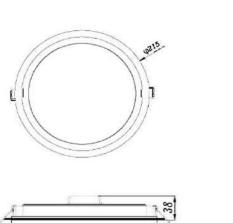

# **Dimensions:**

# **Key Data:**

| Power              | 24W           |
|--------------------|---------------|
| IP Rating          | IP20          |
| Dimensions         | φ215×38mm     |
| Cut-out size       | φ200mm        |
| Luminous Flux      | 2500Lm        |
| Colour Temperature | 4000K°/6500K° |
| Warranty           | One year      |