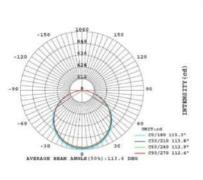

| 30W          |
| Voltage       | 175-265V AC  |
| Lifetime      | 30.000 hours |
| CRI%          | >80          |
| Luminous Flux | 3000Lm       |
| Colour        | 4000K/6500K  |
| Dimensions    | 300x300x39mm |
| Warranty      | One year     |
|               |              |

Model Number

**FEATURES:** 

## LED 30w MSC300





## **PRODUCT FEATURES:**

- Using high lumen SMD light source.
- Using good reflectivity light, it is thinner and brighter, the light is more equally.
- Low voltage & constant current driver, no glare, the light is soft.
- Launch in 0.01 sec, no flashing, no noise, no radiation, energy saving.
- This product can show high brightness, without seeing the lamp itself.
- Available in a choice of colour temperatures 4000K and 6500K.

## Light Distribution Curve:





#### LED CEILING LIGHT:

- Long life-30000 hours under normal use
- Ideal retrofit for conventional hight-power
- Unique appearance design with strong metal texture
- Utilize high-end LED device with excellent optical design
- High lumen efficiency without glare

### Lux-Distance Curve: