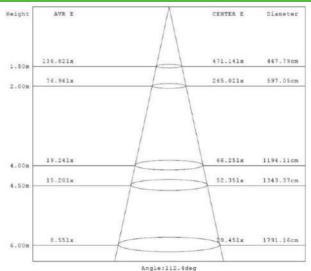

ber

**FEATURES:** 

## LED 30w MSC300





## **PRODUCT FEATURES:**

- Using high lumen SMD light source.
- Using good reflectivity light, it is thinner and brighter, the light is more equally.
- Low voltage & constant current driver, no glare, the light is soft.
- Launch in 0.01 sec, no flashing, no noise, no radiation, energy saving.
- This product can show high brightness, without seeing the lamp itself.
- Available in a choice of colour temperatures 4000K and 6500K.

## Light Distribution Curve:





#### LED CEILING LIGHT:

- Long life-30000 hours under normal use
- Ideal retrofit for conventional hight-power
- Unique appearance design with strong metal texture
- Utilize high-end LED device with excellent optical design
- High lumen efficiency without glare

### Lux-Distance Curve: