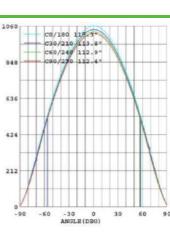

| 30W          |
| Voltage       | 175-265V AC  |
| Lifetime      | 30.000 hours |
| CRI%          | >80          |
| Luminous Flux | 3000Lm       |
| Colour        | 4000K/6500K  |
| Dimensions    | 300x300x39mm |
| Warranty      | One year     |
|               |              |

Model Number

**FEATURES:** 

## LED 30w MSC300





## **PRODUCT FEATURES:**

- Using high lumen SMD light source.
- Using good reflectivity light, it is thinner and brighter, the light is more equally.
- Low voltage & constant current driver, no glare, the light is soft.
- Launch in 0.01 sec, no flashing, no noise, no radiation, energy saving.
- This product can show high brightness, without seeing the lamp itself.
- Available in a choice of colour temperatures 4000K and 6500K.

## Light Distribution Curve:





#### LED CEILING LIGHT:

- Long life-30000 hours under normal use
- Ideal retrofit for conventional hight-power
- Unique appearance design with strong metal texture
- Utilize high-end LED device with excellent optical design
- High lumen efficiency without glare

### Lux-Distance Curve: