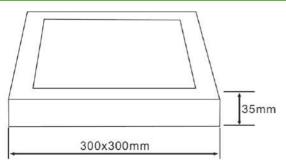

# **PRODUCT DATA SHEET** LED CEILING | 30W

| Brand         | Superlight   |
|---------------|--------------|
| Wattage       | 30W          |
| Voltage       | 175-265V AC  |
| Lifetime      | 30.000 hours |
| CRI%          | >80          |
| Luminous Flux | 3000Lm       |
| Colour        | 4000K/6500K  |
| Dimensions    | 300x300x39mm |
| Warranty      | One year     |
|               |              |