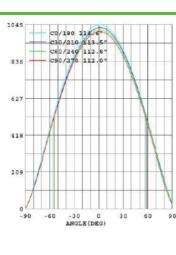

|
|               |              |

Model Number

**FEATURES:** 

### LED 30w MRC300





### **PRODUCT FEATURES:**

- Using high lumen SMD light source.
- Using good reflectivity light, it is thinner and brighter, the light is more equally.
- Low voltage & constant current driver, no glare, the light is soft.
- Launch in 0.01 sec, no flashing, no noise, no radiation, energy saving.
- This product can show high brightness, without seeing the lamp itself.
- Available in a choice of colour temperatures 4000K and 6500K.

# • Long life-30000 hours under normal use

- Ideal retrofit for conventional hight-power
- Unique appearance design with strong metal texture
- Utilize high-end LED device with excellent optical design
- High lumen efficiency without glare

### Light Distribution Curve:





#### Lux-Distance Curve: