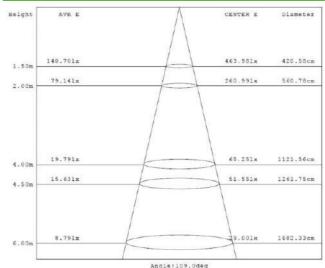

|

Model Number

**FEATURES:** 

### LED 30w MRC300





### **PRODUCT FEATURES:**

- Using high lumen SMD light source.
- Using good reflectivity light, it is thinner and brighter, the light is more equally.
- Low voltage & constant current driver, no glare, the light is soft.
- Launch in 0.01 sec, no flashing, no noise, no radiation, energy saving.
- This product can show high brightness, without seeing the lamp itself.
- Available in a choice of colour temperatures 4000K and 6500K.

# • Long life-30000 hours under normal use

- Ideal retrofit for conventional hight-power
- Unique appearance design with strong metal texture
- Utilize high-end LED device with excellent optical design
- High lumen efficiency without glare

### Light Distribution Curve:





#### Lux-Distance Curve: