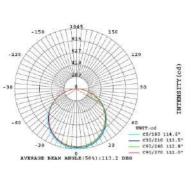

|
|               |              |

Model Number

**FEATURES:** 

### LED 30w MRC300





### **PRODUCT FEATURES:**

- Using high lumen SMD light source.
- Using good reflectivity light, it is thinner and brighter, the light is more equally.
- Low voltage & constant current driver, no glare, the light is soft.
- Launch in 0.01 sec, no flashing, no noise, no radiation, energy saving.
- This product can show high brightness, without seeing the lamp itself.
- Available in a choice of colour temperatures 4000K and 6500K.

# • Long life-30000 hours under normal use

- Ideal retrofit for conventional hight-power
- Unique appearance design with strong metal texture
- Utilize high-end LED device with excellent optical design
- High lumen efficiency without glare

### Light Distribution Curve:





#### Lux-Distance Curve: