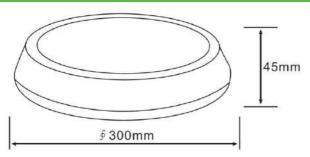

## **PRODUCT DATA SHEET** LED CEILING | 30W

| Brand         | Superlight   |
|---------------|--------------|
| Wattage       | 30W          |
| Voltage       | 175-265V AC  |
| Lifetime      | 30.000 hours |
| CRI%          | >80          |
| Luminous Flux | 3000Lm       |
| Colour        | 4000K/6500K  |
| Dimensions    | ф300x45mm    |
| Warranty      | One year     |
|               |              |