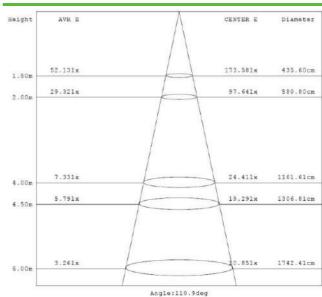

RODUCT FEATURES:

- Using high lumen SMD light source.
- Using good reflectivity light, it is thinner and brighter, the light is more equally.
- Low voltage & constant current driver, no glare, the light is soft.
- Launch in 0.01 sec, no flashing, no noise, no radiation, energy saving.
- This product can show high brightness, without seeing the lamp itself.
- Available in a choice of colour temperatures 4000K and 6500K.

### Model Number

**LED 12w MRC180** 

#### **LED CEILING LIGHT:**

- Long life-30000 hours under normal use
- Ideal retrofit for conventional hight-power
- Unique appearance design with strong metal texture
- Utilize high-end LED device with excellent optical design
- High lumen efficiency without glare

### **Light Distribution Curve:**





### **Lux-Distance Curve:**