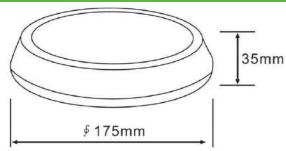

**DIMENSIONS:** 

#### **FEATURES:**

| Brand         | Superlight   |
|---------------|--------------|
| Wattage       | 12W          |
| Voltage       | 175-265V AC  |
| Lifetime      | 30.000 hours |
| CRI%          | >80          |
| Luminous Flux | 1200Lm       |
| Colour        | 4000K/6500K  |
| Dimensions    | ф175x35mm    |
| Warranty      | One year     |
|               |              |