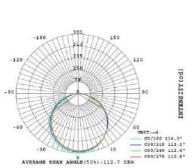

|

**DIMENSIONS:** 



## PRODUCT FEATURES:

- Using high lumen SMD light source.
- Using good reflectivity light, it is thinner and brighter, the light is more equally.
- Low voltage & constant current driver, no glare, the light is soft.
- Launch in 0.01 sec, no flashing, no noise, no radiation, energy saving.
- This product can show high brightness, without seeing the lamp itself.
- Available in a choice of colour temperatures 4000K and 6500K.

### Model Number

**LED 12w MRC180** 

#### **LED CEILING LIGHT:**

- Long life-30000 hours under normal use
- Ideal retrofit for conventional hight-power
- Unique appearance design with strong metal texture
- Utilize high-end LED device with excellent optical design
- High lumen efficiency without glare

### **Light Distribution Curve:**





### **Lux-Distance Curve:**