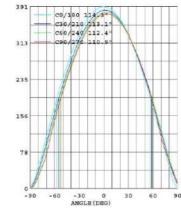

|

**DIMENSIONS:** 



## PRODUCT FEATURES:

- Using high lumen SMD light source.
- Using good reflectivity light, it is thinner and brighter, the light is more equally.
- Low voltage & constant current driver, no glare, the light is soft.
- Launch in 0.01 sec, no flashing, no noise, no radiation, energy saving.
- This product can show high brightness, without seeing the lamp itself.
- Available in a choice of colour temperatures 4000K and 6500K.

### Model Number

**LED 12w MRC180** 

#### **LED CEILING LIGHT:**

- Long life-30000 hours under normal use
- Ideal retrofit for conventional hight-power
- Unique appearance design with strong metal texture
- Utilize high-end LED device with excellent optical design
- High lumen efficiency without glare

### **Light Distribution Curve:**





### **Lux-Distance Curve:**