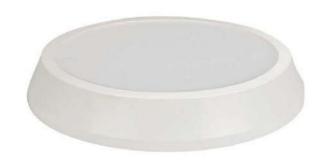

#### **FEATURES:**

| Brand         | Superlight   |
|---------------|--------------|
| Wattage       | 12W          |
| Voltage       | 175-265V AC  |
| Lifetime      | 30.000 hours |
| CRI%          | >80          |
| Luminous Flux | 1200Lm       |
| Colour        | 4000K/6500K  |
| Dimensions    | ф175x35mm    |
| Warranty      | One year     |
|               |              |