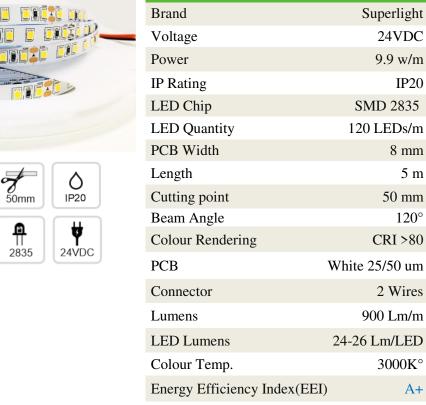

## **FEATURES:**

Warranty

ITEM No.

Superlig 

Superlight

SMD 2835

24VDC 9.9 w/m

IP20

8 mm

5 m

50 mm

CRI >80

2 Wires

3000K°

One year

24VDC-2835-120P-IP20

A+

900 Lm/m

120°