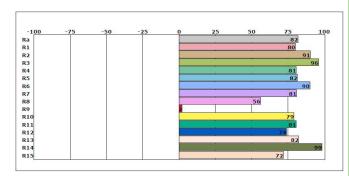

| >80                  |
| PF                     | >0.5                 |
| SDCM                   | < 3                  |
| Energy Efficiency Inde | x (EEI) A+           |
| Weight                 | 25 g                 |
| Warranty               | One year             |
| Model No.              | 12-24V DC GU10 7w    |

# **Dimensions:**

Superlight

15**000**h

38°



#### **Advantages:**

- $\bullet$  High efficiency-energy saving over 80%
- Long life-15000 hours under normal use
- Eco friendly-no environmental-harmful elements
- Reliable-excellent driver system & efficient heat management
- High quality light without IR or UV radiation
- Fast response even in low temperature
- Compact size fits most fixtures

https://www.superlight.tn

# **Colour Rendering Index CRI:**



### **Product Features:**

- Using high lumen SMD light source.
- Using good reflectivity light, it is thinner and brighter, the light is more equally.
- Low voltage & constant current driver, no glare, the light is soft.
- No flashing, no noise, no radiation and energy saving.
- This product can show high brightness, without seeing the lamp itself.