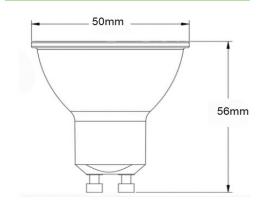

| Voltage                | 12-24V DC            |
| Lamp Base              | GU10                 |
| Luminous Flux          | 600Lm                |
| Dimensions             | φ50x56mm             |
| Lifetime               | 15.000 hours         |
| Beam Angle             | 100°/60°/38°         |
| Colour Temperature     | 3000K°/4000K°/6500K° |
| IP Rating              | IP20                 |
| CRI%                   | >80                  |
| PF                     | >0.5                 |
| SDCM                   | < 3                  |
| Energy Efficiency Inde | x (EEI) A+           |
| Weight                 | 25 g                 |
| Warranty               | One year             |
| Model No.              | 12-24V DC GU10 7w    |

# **Dimensions:**

Superlight

15**000**h

38°



#### **Advantages:**

- $\bullet$  High efficiency-energy saving over 80%
- Long life-15000 hours under normal use
- Eco friendly-no environmental-harmful elements
- Reliable-excellent driver system & efficient heat management
- High quality light without IR or UV radiation
- Fast response even in low temperature
- Compact size fits most fixtures

https://www.superlight.tn

# **Colour Rendering Index CRI:**



### **Product Features:**

- Using high lumen SMD light source.
- Using good reflectivity light, it is thinner and brighter, the light is more equally.
- Low voltage & constant current driver, no glare, the light is soft.
- No flashing, no noise, no radiation and energy saving.
- This product can show high brightness, without seeing the lamp itself.