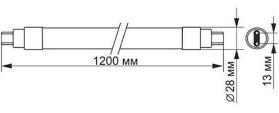

### **Dimensions:**

### **Features:**

Model No.

|  | Brand                         | Superlight                |
|--|-------------------------------|---------------------------|
|  | Wattage                       | 18W                       |
|  | Voltage                       | 180-265 VAC               |
|  | Base Type                     | G13                       |
|  | LED Type                      | SMD 2835                  |
|  | Dimensions                    | $\phi 28mm \times 1200mm$ |
|  | Beam Angle                    | 280°                      |
|  | CRI%                          | >80                       |
|  | IP Rating                     | IP20                      |
|  | Lifetime                      | 15.000 hours              |
|  | PF                            | 0.9                       |
|  | Luminous Efficacy             | 120Lm/W                   |
|  | Luminous Flux                 | 2160Lm                    |
|  | Length                        | 1200mm                    |
|  | SDCM                          | 4.54                      |
|  | Colour Temperature            | 6500K°                    |
|  | Energy Efficiency Index (EEI) | A+                        |
|  | Body Material                 | Nano Plastic              |
|  | Dimmable                      | No                        |
|  | Warranty                      | One year                  |