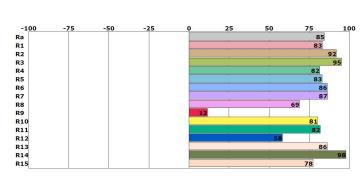

time                      | 15.000 hours              |
|  | PF                            | 0.9                       |
|  | Luminous Efficacy             | 120Lm/W                   |
|  | Luminous Flux                 | 2160Lm                    |
|  | Length                        | 1200mm                    |
|  | SDCM                          | 4.54                      |
|  | Colour Temperature            | 6500K°                    |
|  | Energy Efficiency Index (EEI) | A+                        |
|  | Body Material                 | Nano Plastic              |
|  | Dimmable                      | No                        |
|  | Warranty                      | One year                  |

# EMC 15000h (P) (CRI (Ra) >80 A+

### **Dimensions:**



# **Colour Rendering Index CRI:**





TUBE LED T8 18w

### **Advantages:**

- $\bullet$  High efficiency-energy saving over 80%
- Long life-15000 hours under normal use
- Eco friendly-no environmental-harmful elements
- Reliable-excellent driver system & efficient heat management
- High quality light without IR or UV radiation
- Fast response even in low temperature
- Compact size fits most fixtures

https://www.superlight.tn

### **Product Features:**

- Using high lumen SMD light source.
- Using good reflectivity light, it is thinner and brighter, the light is more equally.
- Low voltage & constant current driver, no glare, the light is soft.
- No flashing, no noise, no radiation and energy saving.
- This product can show high brightness, without seeing the lamp itself.