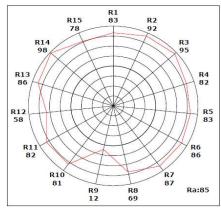

me                      | 15.000 hours              |
|  | PF                            | 0.9                       |
|  | Luminous Efficacy             | 120Lm/W                   |
|  | Luminous Flux                 | 2160Lm                    |
|  | Length                        | 1200mm                    |
|  | SDCM                          | 4.54                      |
|  | Colour Temperature            | 6500K°                    |
|  | Energy Efficiency Index (EEI) | A+                        |
|  | Body Material                 | Nano Plastic              |
|  | Dimmable                      | No                        |
|  | Warranty                      | One year                  |

# EMC 15000h (P) (CRI (Ra) >80 A+

### **Dimensions:**



# **Colour Rendering Index CRI:**





TUBE LED T8 18w

### **Advantages:**

- $\bullet$  High efficiency-energy saving over 80%
- Long life-15000 hours under normal use
- Eco friendly-no environmental-harmful elements
- Reliable-excellent driver system & efficient heat management
- High quality light without IR or UV radiation
- Fast response even in low temperature
- Compact size fits most fixtures

https://www.superlight.tn

### **Product Features:**

- Using high lumen SMD light source.
- Using good reflectivity light, it is thinner and brighter, the light is more equally.
- Low voltage & constant current driver, no glare, the light is soft.
- No flashing, no noise, no radiation and energy saving.
- This product can show high brightness, without seeing the lamp itself.