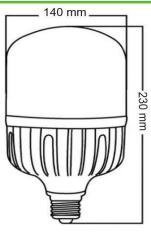

### **Dimensions:**

15000h

Superlight

#### **Features:**

50w

= (350 w)

| Brand                   | Superlight           |
|-------------------------|----------------------|
| Wattage                 | 50W                  |
| Equiv. Wattage          | Halogen 350W         |
| Voltage                 | 175-250V AC          |
| Lamp Base               | E27                  |
| Dimensions              | φ140x230mm           |
| Beam Angle              | 180°                 |
| CRI%                    | >80                  |
| PF                      | 0.5                  |
| Luminous Flux           | 5000Lm               |
| Luminous Efficacy       | 80Lm/W               |
| Lifetime                | 15.000 hours         |
| IP Rating               | IP20                 |
| SDCM                    | 3.61                 |
| Colour Temperature      | 3000K°/4000K°/6500K° |
| Energy Efficiency Index | x (EEI) A+           |
| Warranty                | One year             |
|                         |                      |