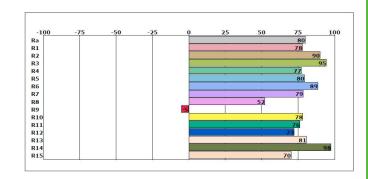

## **Colour Rendering Index CRI:**

#### **Features:**

50w

= (350 w)

| Brand                   | Superlight           |
|-------------------------|----------------------|
| Wattage                 | 50W                  |
| Equiv. Wattage          | Halogen 350W         |
| Voltage                 | 175-250V AC          |
| Lamp Base               | E27                  |
| Dimensions              | φ140x230mm           |
| Beam Angle              | 180°                 |
| CRI%                    | >80                  |
| PF                      | 0.5                  |
| Luminous Flux           | 5000Lm               |
| Luminous Efficacy       | 80Lm/W               |
| Lifetime                | 15.000 hours         |
| IP Rating               | IP20                 |
| SDCM                    | 3.61                 |
| Colour Temperature      | 3000K°/4000K°/6500K° |
| Energy Efficiency Index | x (EEI) A+           |
| Warranty                | One year             |
|                         |                      |