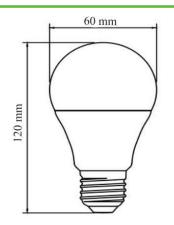

# **Dimensions:**

### **Features:**

| 1 catal cs.                 |                                                |
|-----------------------------|------------------------------------------------|
| Brand                       | Superlight                                     |
| Wattage                     | 15W                                            |
| Equiv. Wattage              | Halogen 88W                                    |
| Voltage                     | 175-250V AC                                    |
| Lamp Base                   | E27                                            |
| Luminous Flux               | 1350Lm                                         |
| Luminous Efficacy           | 90Lm/W                                         |
| Dimensions                  | φ60x120mm                                      |
| Lifetime                    | 15.000 hours                                   |
| LED Type                    | SMD 2835                                       |
| Beam Angle                  | 180°                                           |
| IP Rating                   | IP20                                           |
| CRI%                        | >80                                            |
| PF                          | >0.5                                           |
| SDCM                        | 4                                              |
| Colour Temperature          | $3000 K^{\circ}/4000 K^{\circ}/6500 K^{\circ}$ |
| Energy Efficiency Index (EF | EI) A+                                         |
| Material                    | Aluminum+ Plastic                              |
| Weight                      | 40g                                            |
| Warranty                    | One year                                       |
|                             |                                                |