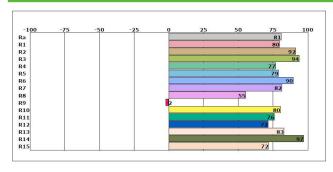

| Aluminum+ Plastic                              |
| Weight                      | 40g                                            |
| Warranty                    | One year                                       |
|                             |                                                |

# 15 W = 38 W 100% ORIGINAL 100% ORIGINAL 1000 Hours 1350Lumen



# **Dimensions:**



### **Advantages:**

- $\bullet$  High efficiency-energy saving over 80%
- Long life-15000 hours under normal use
- Eco friendly-no environmental-harmful elements
- Reliable-excellent driver system & efficient heat management
- High quality light without IR or UV radiation
- Fast response even in low temperature
- Compact size fits most fixtures

https://www.superlight.tn

# **Colour Rendering Index CRI:**



A60 LED 15w E27

## **Product Features:**

Model No.

- Using high lumen SMD light source.
- Using good reflectivity light, it is thinner and brighter, the light is more equally.
- Low voltage & constant current driver, no glare, the light is soft.
- No flashing, no noise, no radiation and energy saving.
- This product can show high brightness, without seeing the lamp itself.