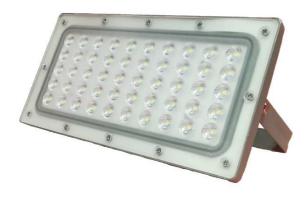

## PRODUCT DATA SHEET

LED Module Flood Light SP-FL | 50W

## **FEATURES:**

| Brand         | Superlight        |
|---------------|-------------------|
| Wattage       | 50W               |
| Voltage       | 220-240V AC       |
| Lifetime      | 30.000 hours      |
| CRI%          | >80               |
| Power Factor  | >0.95             |
| LED Qty       | 50pcs             |
| Luminous Flux | 5.000Lm           |
| Colour        | 3000K/4000K/6500K |
| Dimensions    | 245x123mm         |
| Warranty      | One year          |

**Model Number** 

**SP-FL 50w Flood Light** 

## **PRODUCT FEATURES:**

- IP65, isolated driver, much safer.
- 1w/pcs, light weight, easy to combine.
- Small size, save space, more quantities for one container.
- Aluminum back cover, PC lens.
- High lumen output.
- Less light pollution, energy saving.