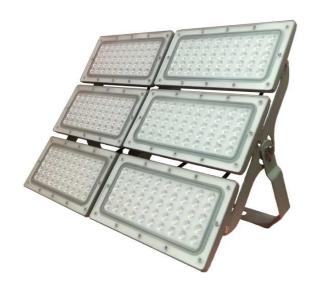

## PRODUCT DATA SHEET

LED Module Flood Light SP-FL | 300W

## **FEATURES:**

| Brand         | Superlight        |
|---------------|-------------------|
| Wattage       | 300W              |
| Voltage       | 220-240V AC       |
| Lifetime      | 30.000 hours      |
| CRI%          | >80               |
| Power Factor  | >0.95             |
| LED Qty       | 300pcs            |
| Luminous Flux | 30.000Lm          |
| Colour        | 3000K/4000K/6500K |
| Dimensions    | 510x405mm         |
| Warranty      | One year          |

## **PRODUCT FEATURES:**

- IP65, isolated driver, much safer.
- 1w/pcs, light weight, easy to combine.
- Small size, save space, more quantities for one container.
- Aluminum back cover, PC lens.
- High lumen output.
- Less light pollution, energy saving.