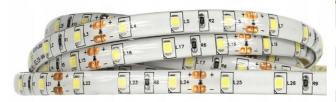

## **FEATURES:**

| Dunanal          | الماد الماد ماد الماد |
|------------------|-----------------------------------------------------------------------------------------------------------------|
| Brand            | Superlight                                                                                                      |
| Voltage          | 24 VDC                                                                                                          |
| Power            | 9,9 w/m                                                                                                         |
| IP Rating        | IP65                                                                                                            |
| LED Chip         | SMD 2835                                                                                                        |
| LED Quantity     | 120 LEDs/m                                                                                                      |
| PCB Width        | 8 mm                                                                                                            |
| Length           | 5 m                                                                                                             |
| Cutting point    | 50 mm                                                                                                           |
| Beam Angle       | 120°                                                                                                            |
| Colour Rendering | CRI >80                                                                                                         |
| PCB              | White 25/50 um                                                                                                  |
| Connector        | 2 Wires                                                                                                         |
| Lumens           | 900 Lm/m                                                                                                        |
| LED Lumens       | 24-26 Lm/LED                                                                                                    |
| Colour Temp.     | 3000K/4000K                                                                                                     |
| Warranty         | One year                                                                                                        |

ITEM No.

24VDC-2835-120P-IP65