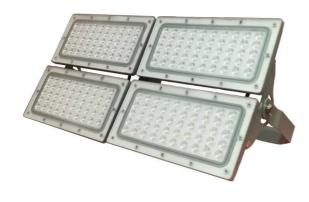

## PRODUCT DATA SHEET

LED Module Flood Light SP-FL | 200W

## **FEATURES:**

| Brand         | Superlight        |
|---------------|-------------------|
| Wattage       | 200W              |
| Voltage       | 220-240V AC       |
| Lifetime      | 30.000 hours      |
| CRI%          | >80               |
| Power Factor  | >0.95             |
| LED Qty       | 200pcs            |
| Luminous Flux | 20.000Lm          |
| Colour        | 3000K/4000K/6500K |
| Dimensions    | 510x265mm         |
| Warranty      | One year          |

**Model Number** 

SP-FL 200w Flood Light

## **PRODUCT FEATURES:**

- IP65, isolated driver, much safer.
- 1w/pcs, light weight, easy to combine.
- Small size, save space, more quantities for one container.
- Aluminum back cover, PC lens.
- High lumen output.
- Less light pollution, energy saving.