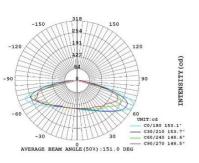

rand         | Superlight   |
|---------------|--------------|
| Wattage       | 15W          |
| Voltage       | 220-240V AC  |
| Lifetime      | 25.000 hours |
| CRI%          | >80          |
| Luminous Flux | 1500Lm       |
| Та            | 40°C         |
| Tc            | 70°C         |
| Colour        | 4000/6500K   |
| Dimensions    | ф120x13mm    |
| Warranty      | One year     |
|               |              |

**Model Number** 

**LED SP-PM 15w** 

## **Dimensions**





#### Instruction

- Step 1: Turn off electric, remove fluorescent lamp and related components.
- Step 2: Put the wire in the wirehole, then connect it.
- Step 3: Put the LED module on the back plate of ceilig lamp, then connect directly by magnet.
- Step 4: Put the cover on.



# **Light Distribution Curve**





#### **Lux-Distance Curve**