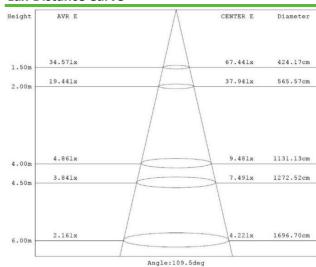

-------------|--------------|
| Wattage       | 15W          |
| Voltage       | 220-240V AC  |
| Lifetime      | 25.000 hours |
| CRI%          | >80          |
| Luminous Flux | 1500Lm       |
| Та            | 40°C         |
| Tc            | 70°C         |
| Colour        | 4000/6500K   |
| Dimensions    | ф120x13mm    |
| Warranty      | One year     |
|               |              |

**Model Number** 

**LED SP-PM 15w** 

## **Dimensions**





#### Instruction

- Step 1: Turn off electric, remove fluorescent lamp and related components.
- Step 2: Put the wire in the wirehole, then connect it.
- Step 3: Put the LED module on the back plate of ceilig lamp, then connect directly by magnet.
- Step 4: Put the cover on.



# **Light Distribution Curve**





#### **Lux-Distance Curve**