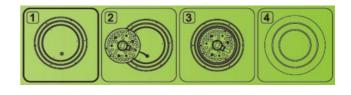

LE | 15W



### **FEATURES:**

| Brand         | Superlight   |
|---------------|--------------|
| Wattage       | 15W          |
| Voltage       | 220-240V AC  |
| Lifetime      | 25.000 hours |
| CRI%          | >80          |
| Luminous Flux | 1500Lm       |
| Та            | 40°C         |
| Tc            | 70°C         |
| Colour        | 4000/6500K   |
| Dimensions    | ф120x13mm    |
| Warranty      | One year     |
|               |              |

**Model Number** 

**LED SP-PM 15w** 

## **Dimensions**





#### Instruction

- Step 1: Turn off electric, remove fluorescent lamp and related components.
- Step 2: Put the wire in the wirehole, then connect it.
- Step 3: Put the LED module on the back plate of ceilig lamp, then connect directly by magnet.
- Step 4: Put the cover on.



# **Light Distribution Curve**





#### **Lux-Distance Curve**