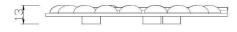

# PRODUCT DATA SHEET

# LED CEILING MODULE | 15W



### **FEATURES:**

| Brand         | Superlight   |
|---------------|--------------|
| Wattage       | 15W          |
| Voltage       | 220-240V AC  |
| Lifetime      | 25.000 hours |
| CRI%          | >80          |
| Luminous Flux | 1500Lm       |
| Та            | 40°C         |
| Tc            | 70°C         |
| Colour        | 4000/6500K   |
| Dimensions    | ф120x13mm    |
| Warranty      | One year     |
|               |              |

**Model Number** 

**LED SP-PM 15w** 

## **Dimensions**





#### Instruction

- Step 1: Turn off electric, remove fluorescent lamp and related components.
- Step 2: Put the wire in the wirehole, then connect it.
- Step 3: Put the LED module on the back plate of ceilig lamp, then connect directly by magnet.
- Step 4: Put the cover on.



# **Light Distribution Curve**





#### **Lux-Distance Curve**