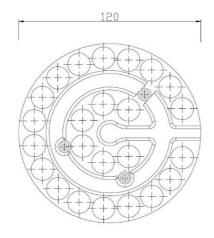

#### Instruction

- Step 1: Turn off electric, remove fluorescent lamp and related components.
- Step 2: Put the wire in the wirehole, then connect it.
- Step 3: Put the LED module on the back plate of ceilig lamp, then connect directly by magnet.
- Step 4: Put the cover on.