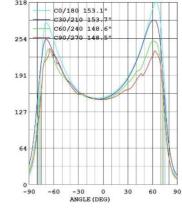

nd         | Superlight   |
|---------------|--------------|
| Wattage       | 15W          |
| Voltage       | 220-240V AC  |
| Lifetime      | 25.000 hours |
| CRI%          | >80          |
| Luminous Flux | 1500Lm       |
| Та            | 40°C         |
| Tc            | 70°C         |
| Colour        | 4000/6500K   |
| Dimensions    | ф120x13mm    |
| Warranty      | One year     |
|               |              |

**Model Number** 

**LED SP-PM 15w** 

## **Dimensions**





#### Instruction

- Step 1: Turn off electric, remove fluorescent lamp and related components.
- Step 2: Put the wire in the wirehole, then connect it.
- Step 3: Put the LED module on the back plate of ceilig lamp, then connect directly by magnet.
- Step 4: Put the cover on.



# **Light Distribution Curve**





#### **Lux-Distance Curve**