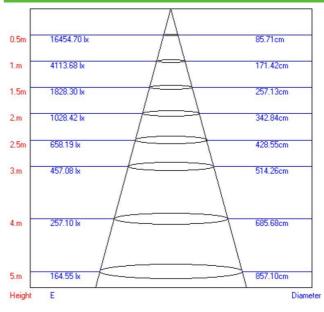

output.
- Less light pollution, energy saving.

## **Light Distribution Curve:**



## **Lux-Distance Curve:**



Beam Angle:82.20°

LED Module Flood Light | 100W



#### **FEATURES:**

| Brand         | Superlight   |
|---------------|--------------|
| Wattage       | 100W         |
| Voltage       | 220-240V AC  |
| Lifetime      | 20.000 hours |
| Power Factor  | >0.5         |
| Luminous Flux | 10.000Lm     |
| Colour        | 6500K        |
| Dimensions    | 314x188x67mm |
| Warranty      | One year     |
|               |              |

**Model Number** 

100w Flood Light

### Advantages:

- IP67, isolated driver, much safer.
- Plastic lens, breeakage-proof.
- High lumen output.
- Less light pollution, energy saving.

## **Light Distribution Curve:**



## **Lux-Distance Curve:**



Beam Angle:81.20°

LED Module Flood Light | 150W



#### **FEATURES:**

| Brand         | Superlight   |  |  |
|---------------|--------------|--|--|
| Wattage       | 150W         |  |  |
| Voltage       | 220-240V AC  |  |  |
| Lifetime      | 20.000 hours |  |  |
| Power Factor  | >0.5         |  |  |
| Luminous Flux | 15.000Lm     |  |  |
| Colour        | 6500K        |  |  |
| Dimensions    | 314x282x67mm |  |  |
| Warranty      | One year     |  |  |
|               |              |  |  |

**Model Number** 

150w Flood Light

### Advantages:

- IP67, isolated driver, much safer.
- Plastic lens, breeakage-proof.
- High lumen output.
- Less light pollution, energy saving.

## **Light Distribution Curve:**



#### **Lux-Distance Curve:**



Beam Angle:82.20°

# **LED FLOOD LIGHT**

#