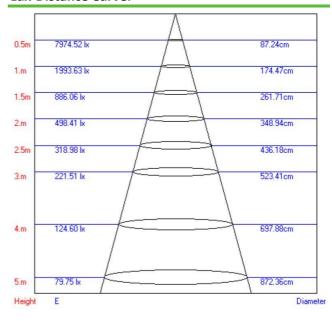

- Less light pollution, energy saving.

#### **Light Distribution Curve:**



#### **Lux-Distance Curve:**



Beam Angle:84.60°

LED Module Flood Light | 50W



#### **FEATURES:**

| Brand         | Superlight   |
|---------------|--------------|
| Wattage       | 50W          |
| Voltage       | 220-240V AC  |
| Lifetime      | 20.000 hours |
| Power Factor  | >0.5         |
| Luminous Flux | 5.000Lm      |
| Colour        | 6500K        |
| Dimensions    | 157x188x67mm |
| Warranty      | One year     |
|               |              |

**Model Number** 

**50w Flood Light** 

### Advantages:

- IP67, isolated driver, much safer.
- Plastic lens, breeakage-proof.
- High lumen output.
- Less light pollution, energy saving.

## **Light Distribution Curve:**



#### **Lux-Distance Curve:**



Beam Angle:82.20°

LED Module Flood Light | 50W



#### **FEATURES:**

| Brand         | Superlight   |  |  |
|---------------|--------------|--|--|
| Wattage       | 50W          |  |  |
| Voltage       | 220-240V AC  |  |  |
| Lifetime      | 20.000 hours |  |  |
| Power Factor  | >0.5         |  |  |
| Luminous Flux | 5.000Lm      |  |  |
| Colour        | 6500K        |  |  |
| Dimensions    | 157x188x67mm |  |  |
| Warranty      | One year     |  |  |
|               |              |  |  |

**Model Number** 

**50w Flood Light** 

### Advantages:

- IP67, isolated driver, much safer.
- Plastic lens, breeakage-proof.
- High lumen output.
- Less light pollution, energy saving.

## **Light Distribution Curve:**



## **Lux-Distance Curve:**



Beam Angle:82.20°

LED Module Flood Light