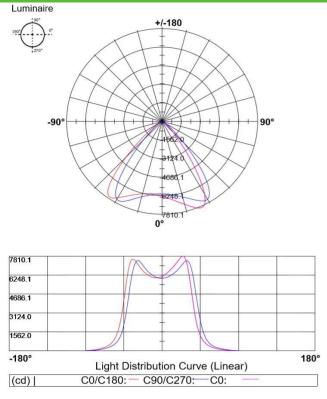

rgy saving.

## **Light Distribution Curve:**



## **Lux-Distance Curve:**



Beam Angle:81.20°

LED Module Flood Light | 150W



#### **FEATURES:**

| Brand         | Superlight   |  |  |
|---------------|--------------|--|--|
| Wattage       | 150W         |  |  |
| Voltage       | 220-240V AC  |  |  |
| Lifetime      | 20.000 hours |  |  |
| Power Factor  | >0.5         |  |  |
| Luminous Flux | 15.000Lm     |  |  |
| Colour        | 6500K        |  |  |
| Dimensions    | 314x282x67mm |  |  |
| Warranty      | One year     |  |  |
|               |              |  |  |

**Model Number** 

150w Flood Light

### Advantages:

- IP67, isolated driver, much safer.
- Plastic lens, breeakage-proof.
- High lumen output.
- Less light pollution, energy saving.

## **Light Distribution Curve:**



#### **Lux-Distance Curve:**



Beam Angle:82.20°

# **LED FLOOD LIGHT**

# Summary

| Model Number     | Decription   | Power | Colour Temperature | Lumens  |
|------------------|--------------|-------|--------------------|---------|
| 25w Flood Light  | 157x94x67mm  | 25W   | 6500K              | 2500Lm  |
| 50w Flood Light  | 157x188x67mm | 50W   | 6500K              | 5000Lm  |
| 75w Flood Light  | 157x282x67mm | 75W   | 6500K              | 7500Lm  |
| 100w Flood Light | 314x188x67mm | 100W  | 6500K              | 10000Lm |
| 150w Flood Light | 314x282x67mm | 150W  | 6500K              | 15000Lm |

https://www.superlight.tn 6