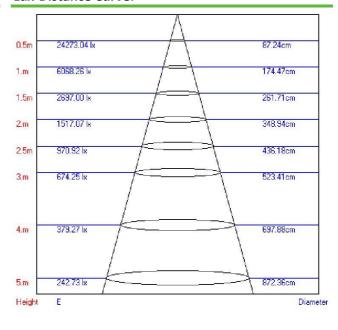

tion Curve:**



## **Lux-Distance Curve:**



Beam Angle:81.20°

LED Module Flood Light | 150W



#### **FEATURES:**

| Brand         | Superlight   |  |  |
|---------------|--------------|--|--|
| Wattage       | 150W         |  |  |
| Voltage       | 220-240V AC  |  |  |
| Lifetime      | 20.000 hours |  |  |
| Power Factor  | >0.5         |  |  |
| Luminous Flux | 15.000Lm     |  |  |
| Colour        | 6500K        |  |  |
| Dimensions    | 314x282x67mm |  |  |
| Warranty      | One year     |  |  |
|               |              |  |  |

**Model Number** 

150w Flood Light

### Advantages:

- IP67, isolated driver, much safer.
- Plastic lens, breeakage-proof.
- High lumen output.
- Less light pollution, energy saving.

## **Light Distribution Curve:**



#### **Lux-Distance Curve:**



Beam Angle:82.20°

# **LED FLOOD LIGHT**

# Summary

| Model Number     | Decription   | Power | Colour Temperature | Lumens  |
|------------------|--------------|-------|--------------------|---------|
| 25w Flood Light  | 157x94x67mm  | 25W   | 6500K              | 2500Lm  |
| 50w Flood Light  | 157x188x67mm | 50W   | 6500K              | 5000Lm  |
| 75w Flood Light  | 157x282x67mm | 75W   | 6500K              | 7500Lm  |
| 100w Flood Light | 314x188x67mm | 100W  | 6500K              | 10000Lm |
| 150w Flood Light | 314x282x67mm | 150W  | 6500K              | 15000Lm |

https://www.superlight.tn 6