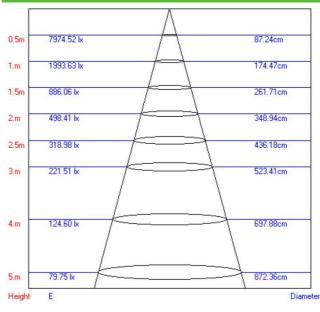

n Curve:**



#### **Lux-Distance Curve:**



Beam Angle:82.20°

LED Module Flood Light | 50W



#### **FEATURES:**

| Brand         | Superlight   |  |  |
|---------------|--------------|--|--|
| Wattage       | 50W          |  |  |
| Voltage       | 220-240V AC  |  |  |
| Lifetime      | 20.000 hours |  |  |
| Power Factor  | >0.5         |  |  |
| Luminous Flux | 5.000Lm      |  |  |
| Colour        | 6500K        |  |  |
| Dimensions    | 157x188x67mm |  |  |
| Warranty      | One year     |  |  |
|               |              |  |  |

**Model Number** 

**50w Flood Light** 

### Advantages:

- IP67, isolated driver, much safer.
- Plastic lens, breeakage-proof.
- High lumen output.
- Less light pollution, energy saving.

## **Light Distribution Curve:**



## **Lux-Distance Curve:**



Beam Angle:82.20°

LED Module Flood Light | 100W



#### **FEATURES:**

| Brand         | Superlight   |
|---------------|--------------|
| Wattage       | 100W         |
| Voltage       | 220-240V AC  |
| Lifetime      | 20.000 hours |
| Power Factor  | >0.5         |
| Luminous Flux | 10.000Lm     |
| Colour        | 6500K        |
| Dimensions    | 314x188x67mm |
| Warranty      | One year     |
|               |              |

**Model Number** 

100w Flood Light

### Advantages:

- IP67, isolated driver, much safer.
- Plastic lens, breeakage-proof.
- High lumen output.
- Less light pollution, energy saving.

## **Light Distribution Curve:**



## **Lux-Distance Curve:**



Beam Angle:81.20°

LED Module Flood Light | 150W



#### **FEATURES:**

| Brand         | Superlight   |  |  |