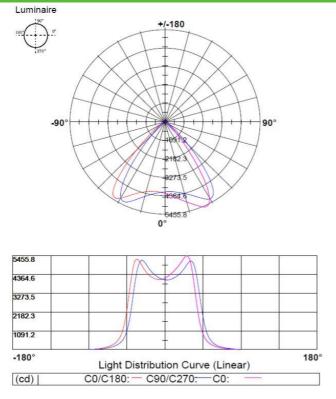

breeakage-proof.
- High lumen output.
- Less light pollution, energy saving.

## **Light Distribution Curve:**



## **Lux-Distance Curve:**



Beam Angle:82.20°

LED Module Flood Light | 100W



#### **FEATURES:**

| Brand         | Superlight   |
|---------------|--------------|
| Wattage       | 100W         |
| Voltage       | 220-240V AC  |
| Lifetime      | 20.000 hours |
| Power Factor  | >0.5         |
| Luminous Flux | 10.000Lm     |
| Colour        | 6500K        |
| Dimensions    | 314x188x67mm |
| Warranty      | One year     |
|               |              |

**Model Number** 

100w Flood Light

### Advantages:

- IP67, isolated driver, much safer.
- Plastic lens, breeakage-proof.
- High lumen output.
- Less light pollution, energy saving.

## **Light Distribution Curve:**



## **Lux-Distance Curve:**



Beam Angle:81.20°

LED Module Flood Light | 150W



#### **FEATURES:**

| Brand         | Superlight   |  |  |
|---------------|--------------|--|--|
| Wattage       | 150W         |  |  |
| Voltage       | 220-240V AC  |  |  |
| Lifetime      | 20.000 hours |  |  |
| Power Factor  | >0.5         |  |  |
| Luminous Flux | 15.000Lm     |  |  |
| Colour        | 6500K        |  |  |
| Dimensions    | 314x282x67mm |  |  |
| Warranty      | One year     |  |  |
|               |              |  |  |

**Model Number** 

150w Flood Light

### Advantages:

- IP67, isolated driver, much safer.
- Plastic lens, breeakage-proof.
- High lumen output.
- Less light pollution, energy saving.

## **Light Distribution Curve:**



#### **Lux-Distance Curve:**



Beam Angle:82