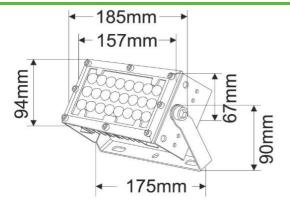

#### **Dimension:**

## Front View

#### **FEATURES:**

| Brand         | Superlight   |
|---------------|--------------|
| Wattage       | 25W          |
| Voltage       | 220-240V AC  |
| Lifetime      | 20.000 hours |
| Power Factor  | >0.5         |
| Luminous Flux | 2.500Lm      |
| Colour        | 6500K        |
| Dimensions    | 157x94x67mm  |
| Warranty      | One year     |
|               |              |