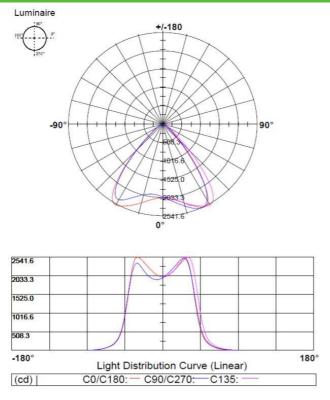

aving.

## **Light Distribution Curve:**



#### **Lux-Distance Curve:**



Beam Angle:82.20°

LED Module Flood Light | 50W



#### **FEATURES:**

| Brand         | Superlight   |  |  |
|---------------|--------------|--|--|
| Wattage       | 50W          |  |  |
| Voltage       | 220-240V AC  |  |  |
| Lifetime      | 20.000 hours |  |  |
| Power Factor  | >0.5         |  |  |
| Luminous Flux | 5.000Lm      |  |  |
| Colour        | 6500K        |  |  |
| Dimensions    | 157x188x67mm |  |  |
| Warranty      | One year     |  |  |
|               |              |  |  |

**Model Number** 

**50w Flood Light** 

### Advantages:

- IP67, isolated driver, much safer.
- Plastic lens, breeakage-proof.
- High lumen output.
- Less light pollution, energy saving.

## **Light Distribution Curve:**



## **Lux-Distance Curve:**



Beam Angle:82.20°

LED Module Flood Light | 100W



#### **FEATURES:**

| Brand         | Superlight   |
|---------------|--------------|
| Wattage       | 100W         |
| Voltage       | 220-240V AC  |
| Lifetime      | 20.000 hours |
| Power Factor  | >0.5         |
| Luminous Flux | 10.000Lm     |
| Colour        | 6500K        |
| Dimensions    | 314x188x67mm |
| Warranty      | One year     |
|               |              |

**Model Number** 

100w Flood Light

### Advantages:

- IP67, isolated driver, much safer.
- Plastic lens, breeakage-proof.
- High lumen output.
- Less light pollution, energy saving.

## **Light Distribution Curve:**



## **Lux-Distance Curve:**



Beam Angle:81.20°

LED Module Flood Light | 150W



#### **FEATURES:**

| Brand