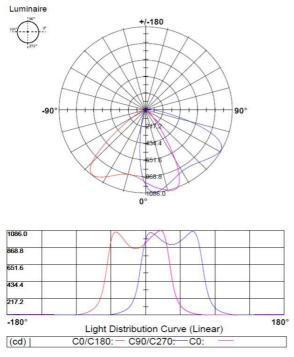

CATEGORY DATA SHEET** 

# LED Module Flood Light | 25W



#### **FEATURES:**

| Brand         | Superlight   |
|---------------|--------------|
| Wattage       | 25W          |
| Voltage       | 220-240V AC  |
| Lifetime      | 20.000 hours |
| Power Factor  | >0.5         |
| Luminous Flux | 2.500Lm      |
| Colour        | 6500K        |
| Dimensions    | 157x94x67mm  |
| Warranty      | One year     |
|               |              |

**Model Number** 

25w Flood Light

#### **Dimension:**



## Front View

## **Advantages:**

- IP67, isolated driver, much safer.
- Light weight and easy to combine.
- Small size, save space, more quantities for one container.
- Plastic lens, breeakage-proof.
- High lumen output.
- Less light pollution, energy saving.

#### **Light Distribution Curve:**



#### **Lux-Distance Curve:**



Beam Angle:84.60°

LED Module Flood Light | 50W



#### **FEATURES:**

| Brand         | Superlight   |
|---------------|--------------|
| Wattage       | 50W          |
| Voltage       | 220-240V AC  |
| Lifetime      | 20.000 hours |
| Power Factor  | >0.5         |
| Luminous Flux | 5.000Lm      |
| Colour        | 6500K        |
| Dimensions    | 157x188x67mm |
| Warranty      | One year     |
|               |              |

**Model Number** 

**50w Flood Light** 

### Advantages:

- IP67, isolated driver, much safer.
- Plastic lens, breeakage-proof.
- High lumen output.
- Less light pollution, energy saving.

## **Light Distribution Curve:**



#### **Lux-Distance Curve:**



Beam Angle:82.20°

LED Module Flood Light | 50W



#### **FEATURES:**

| B