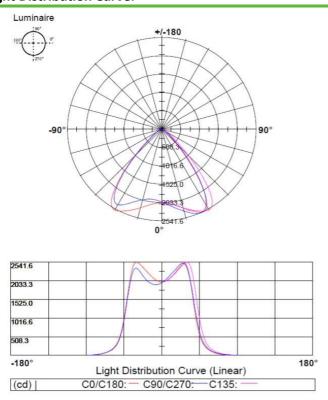

age-proof.
- High lumen output.
- Less light pollution, energy saving.

#### **Light Distribution Curve:**



#### **Lux-Distance Curve:**



Beam Angle:84.60°

LED Module Flood Light | 50W



#### **FEATURES:**

| Brand         | Superlight   |
|---------------|--------------|
| Wattage       | 50W          |
| Voltage       | 220-240V AC  |
| Lifetime      | 20.000 hours |
| Power Factor  | >0.5         |
| Luminous Flux | 5.000Lm      |
| Colour        | 6500K        |
| Dimensions    | 157x188x67mm |
| Warranty      | One year     |
|               |              |

**Model Number** 

**50w Flood Light** 

### Advantages:

- IP67, isolated driver, much safer.
- Plastic lens, breeakage-proof.
- High lumen output.
- Less light pollution, energy saving.

## **Light Distribution Curve:**



#### **Lux-Distance Curve:**



Beam Angle:82.20°

LED Module Flood Light | 50W



#### **FEATURES:**

| Brand         | Superlight   |  |  |
|---------------|--------------|--|--|
| Wattage       | 50W          |  |  |
| Voltage       | 220-240V AC  |  |  |
| Lifetime      | 20.000 hours |  |  |
| Power Factor  | >0.5         |  |  |
| Luminous Flux | 5.000Lm      |  |  |
| Colour        | 6500K        |  |  |
| Dimensions    | 157x188x67mm |  |  |
| Warranty      | One year     |  |  |
|               |              |  |  |

**Model Number** 

**50w Flood Light** 

### Advantages:

- IP67, isolated driver, much safer.
- Plastic lens, breeakage-proof.
- High lumen output.
- Less light pollution, energy saving.

## **Light Distribution Curve:**



## **Lux-Distance Curve:**



Beam Angle