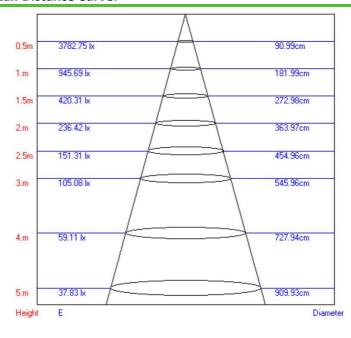

dule Flood Light | 25W



#### **FEATURES:**

| Brand         | Superlight   |
|---------------|--------------|
| Wattage       | 25W          |
| Voltage       | 220-240V AC  |
| Lifetime      | 20.000 hours |
| Power Factor  | >0.5         |
| Luminous Flux | 2.500Lm      |
| Colour        | 6500K        |
| Dimensions    | 157x94x67mm  |
| Warranty      | One year     |
|               |              |

**Model Number** 

25w Flood Light

#### **Dimension:**



## Front View

## **Advantages:**

- IP67, isolated driver, much safer.
- Light weight and easy to combine.
- Small size, save space, more quantities for one container.
- Plastic lens, breeakage-proof.
- High lumen output.
- Less light pollution, energy saving.

#### **Light Distribution Curve:**



#### **Lux-Distance Curve:**



Beam Angle:84.60°

LED Module Flood Light | 50W



#### **FEATURES:**

| Brand         | Superlight   |
|---------------|--------------|
| Wattage       | 50W          |
| Voltage       | 220-240V AC  |
| Lifetime      | 20.000 hours |
| Power Factor  | >0.5         |
| Luminous Flux | 5.000Lm      |
| Colour        | 6500K        |
| Dimensions    | 157x188x67mm |
| Warranty      | One year     |
|               |              |

**Model Number** 

**50w Flood Light** 

### Advantages:

- IP67, isolated driver, much safer.
- Plastic lens, breeakage-proof.
- High lumen output.
- Less light pollution, energy saving.

## **Light Distribution Curve:**



#### **Lux-Distance Curve:**



Beam Angle:82.20°

LED Module Flood Light | 50W



#### **FEATURES:**

| Brand         | Superlight   |  |