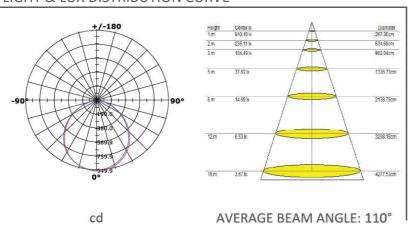

### **LED RECESSED PANEL LIGHT**

32W 200×200mm cut-out (8")



# DIMENSIONS

# LIGHT & LUX DISTRIBUTION CURVE



### KEY DATA

| Power              | 32W          |
|--------------------|--------------|
| IP Rating          | IP20         |
| Dimensions         | 220×220×30mm |
| Cut-out size       | 200×200mm    |
| Luminous Flux      | 3100Lm       |
| Colour Temperature | 4000K/6500K  |
| Warranty           | One year     |
|                    |              |

Model Number

PL SQ 32w

### **TECHNICAL SPECIFICATIONS**

| Input Voltage                 | 100-240V AC         |
|-------------------------------|---------------------|
| Power Factor                  | 0.96                |
| LED Type                      | SMD 2835            |
| LED Luninous Flux             | 4032Lm              |
| Luminous Efficacy             | 97Lm/W              |
| LED Manufacturer              | RUNLITE