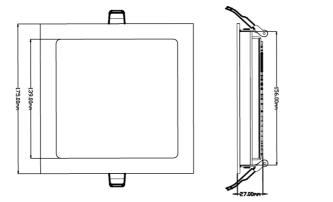

# DIMENSIONS

### KEY DATA

| Power              | 24W          |
|--------------------|--------------|
| IP Rating          | IP20         |
| Dimensions         | 175×175×27mm |
| Cut-out size       | 160×160mm    |
| Luminous Flux      | 2300Lm       |
| Colour Temperature | 4000K/6500K  |
| Warranty           | One year     |
|                    |              |