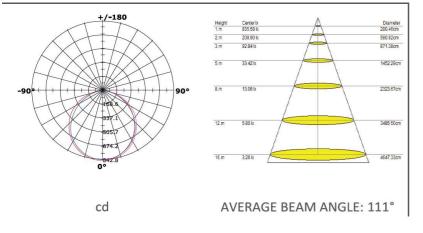

#### **LED RECESSED PANEL LIGHT**

24W 160×160mm cut-out (6.5")



# DIMENSIONS



## LIGHT & LUX DISTRIBUTION CURVE



### KEY DATA

| Power              | 24W          |
|--------------------|--------------|
| IP Rating          | IP20         |
| Dimensions         | 175×175×27mm |
| Cut-out size       | 160×160mm    |
| Luminous Flux      | 2300Lm       |
| Colour Temperature | 4000K/6500K  |
| Warranty           | One year     |
|                    |              |

Model Number

PL SQ 24w

#### **TECHNICAL SPECIFICATIONS**

| Input Voltage                 | 100-240V AC         |
|-------------------------------|---------------------|
| Power Factor                  | 0.96                |
| LED Type                      | SMD 2835            |
| LED Luninous Flux             | 3456Lm              |
| Luminous Efficacy             | 96Lm/W              |
| LED Manufacturer              | RUNLITE