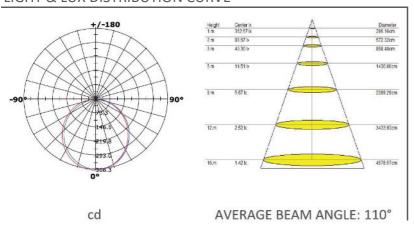

### **LED RECESSED PANEL LIGHT**

12W 100×100mm cut-out (4")



# DIMENSIONS 95.00nm 26.00nm

# LIGHT & LUX DISTRIBUTION CURVE



### KEY DATA

| Power              | 12W          |
|--------------------|--------------|
| IP Rating          | IP20         |
| Dimensions         | 115×115×26mm |
| Cut-out size       | 100×100mm    |
| Luminous Flux      | 1000Lm       |
| Colour Temperature | 4000K/6500K  |
| Warranty           | One year     |

**Model Number** 

PL SQ 12w

### **TECHNICAL SPECIFICATIONS**

| Input Voltage                 | 100-240V AC        |
|-------------------------------|--------------------|
| Power Factor                  | 0.96               |
| LED Type                      | SMD 2835           |
| LED Luninous Flux             | 1728Lm             |
| Luminous Efficacy             | 83Lm/W             |
| LED Manufacturer              | RUNLITE            |
| LED Circuit Mode