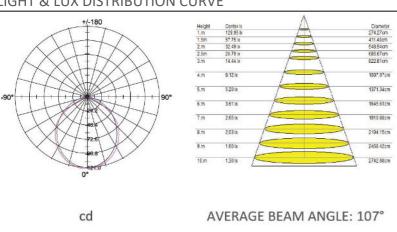

### **LED RECESSED PANEL LIGHT**

6W 75×75mm cut-out (3")



# DIMENSIONS 35 00 nm

# LIGHT & LUX DISTRIBUTION CURVE



### KEY DATA

| Power              | 6W          |
|--------------------|-------------|
| IP Rating          | IP20        |
| Dimensions         | 87×87×20mm  |
| Cut-out size       | 75×75mm     |
| Luminous Flux      | 400Lm       |
| Colour Temperature | 4000K/6500K |
| Warranty           | One year    |

**Model Number** 

PL SQ 06w

### **TECHNICAL SPECIFICATIONS**

| Input Voltage                 | 100-240V AC        |
|-------------------------------|--------------------|
| Power Factor                  | 0.9                |
| LED Type                      | SMD 2835           |
| LED Luninous Flux             | 864Lm              |
| Luminous Efficacy             | 70Lm/W             |
| LED Manufacturer              | RUNLITE            |
| LED Circuit Mode              | (18)