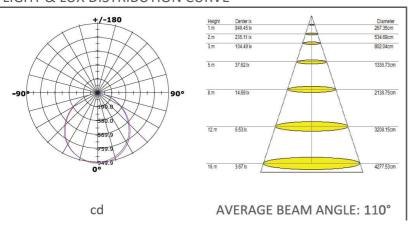

### **LED RECESSED PANEL LIGHT**

32W 200mm cut-out (8")



## **DIMENSIONS**



# LIGHT & LUX DISTRIBUTION CURVE



### KEY DATA

| Power              | 32W         |
|--------------------|-------------|
| IP Rating          | IP20        |
| Dimensions         | ф220×30mm   |
| Cut-out size       | ф200mm      |
| Luminous Flux      | 3100Lm      |
| Colour Temperature | 4000K/6500K |
| Warranty           | One year    |
|                    |             |

Model Number

PL RD 32w

#### **TECHNICAL SPECIFICATIONS**

| Input Voltage                 | 100-240V AC         |
|-------------------------------|---------------------|
| Power Factor                  | 0.96                |
| LED Type                      | SMD 2835            |
| LED Luninous Flux             | 4032Lm              |
| Luminous Efficacy             | 97Lm/W              |
| LED Manufacturer              | RUNLITE