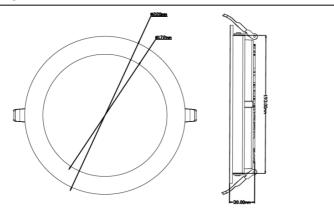

## **DIMENSIONS**

### KEY DATA

| Power              | 32W         |
|--------------------|-------------|
| IP Rating          | IP20        |
| Dimensions         | ф220×30mm   |
| Cut-out size       | ф200mm      |
| Luminous Flux      | 3100Lm      |
| Colour Temperature | 4000K/6500K |
| Warranty           | One year    |
|                    |             |