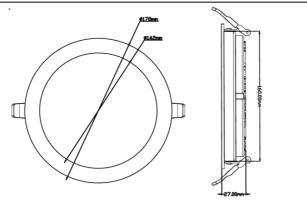

## **DIMENSIONS**

#### KEY DATA

| Power              | 24W         |
|--------------------|-------------|
| IP Rating          | IP20        |
| Dimensions         | ф178×27mm   |
| Cut-out size       | ф165mm      |
| Luminous Flux      | 2300Lm      |
| Colour Temperature | 4000K/6500K |
| Warranty           | One year    |