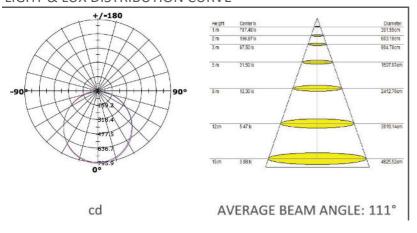

#### **LED RECESSED PANEL LIGHT**

24W 165mm cut-out (6.5")



## **DIMENSIONS**



# LIGHT & LUX DISTRIBUTION CURVE



#### KEY DATA

| Power              | 24W         |
|--------------------|-------------|
| IP Rating          | IP20        |
| Dimensions         | ф178×27mm   |
| Cut-out size       | ф165mm      |
| Luminous Flux      | 2300Lm      |
| Colour Temperature | 4000K/6500K |
| Warranty           | One year    |

Model Number

PL RD 24w

#### **TECHNICAL SPECIFICATIONS**

| Input Voltage                 | 100-240V AC         |
|-------------------------------|---------------------|
| Power Factor                  | 0.96                |
| LED Type                      | SMD 2835            |
| LED Luninous Flux             | 3456Lm              |
| Luminous Efficacy             | 96Lm/W              |
| LED Manufacturer              | RUNLITE             |
| LED Circuit Mode              |