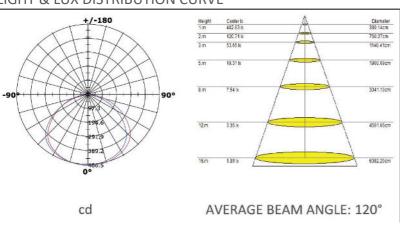

### **LED RECESSED PANEL LIGHT**

18W 145mm cut-out (6")



# DIMENSIONS

# LIGHT & LUX DISTRIBUTION CURVE



### KEY DATA

| Power              | 18W         |
|--------------------|-------------|
| IP Rating          | IP20        |
| Dimensions         | ф158×27mm   |
| Cut-out size       | ф145mm      |
| Luminous Flux      | 1600Lm      |
| Colour Temperature | 4000K/6500K |
| Warranty           | One year    |

Model Number

PL RD 18w

### **TECHNICAL SPECIFICATIONS**

| nput Voltage                 | 100-240V AC         |
|------------------------------|---------------------|
| ower Factor                  | 0.96                |
| ED Type                      | SMD 2835            |
| ED Luninous Flux             | 2592Lm              |
| uminous Efficacy             | 90Lm/W              |
| ED Manufacturer              | RUNLITE             |
| ED Circuit Mode              | (18)S*(6)P