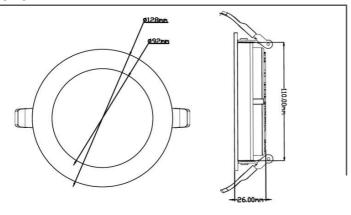

### **DIMENSIONS**

#### KEY DATA

| Power              | 12W         |
|--------------------|-------------|
| IP Rating          | IP20        |
| Dimensions         | ф128×26mm   |
| Cut-out size       | ф115mm      |
| Luminous Flux      | 1000Lm      |
| Colour Temperature | 4000K/6500K |
| Warranty           | One year    |