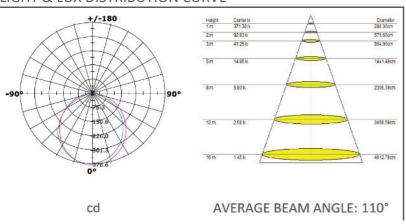

#### **LED RECESSED PANEL LIGHT**

12W 115mm cut-out (4.5")



### **DIMENSIONS**



# LIGHT & LUX DISTRIBUTION CURVE



#### KEY DATA

| Power              | 12W         |
|--------------------|-------------|
| IP Rating          | IP20        |
| Dimensions         | ф128×26mm   |
| Cut-out size       | ф115mm      |
| Luminous Flux      | 1000Lm      |
| Colour Temperature | 4000K/6500K |
| Warranty           | One year    |

Model Number

PL RD 12w

#### **TECHNICAL SPECIFICATIONS**

| Input Voltage                 | 100-240V AC        |
|-------------------------------|--------------------|
| Power Factor                  | 0.96               |
| LED Type                      | SMD 2835           |
| LED Luninous Flux             | 1728Lm             |
| Luminous Efficacy             | 83Lm/W             |
| LED Manufacturer              | RUNLITE            |
| LED Circuit Mode              | (12)S*(