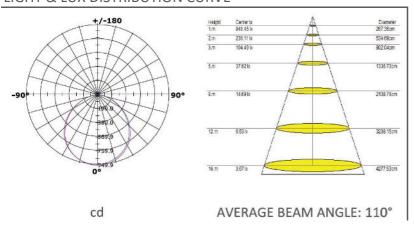

### LED RECESSED DOWNLIGHT

32W 200×200mm cut-out (8")



# DIMENSIONS

# LIGHT & LUX DISTRIBUTION CURVE



### KEY DATA

| Power              | 32W          |
|--------------------|--------------|
| IP Rating          | IP20         |
| Dimensions         | 220×220×52mm |
| Cut-out size       | 200×200mm    |
| Luminous Flux      | 3100Lm       |
| Colour Temperature | 4000K/6500K  |
| Warranty           | One year     |
|                    |              |

**Model Number** 

DL SQ 32w

## **TECHNICAL SPECIFICATIONS**

| Input Voltage                 | 100-240V AC         |
|-------------------------------|---------------------|
| Power Factor                  | 0.96                |
| LED Type                      | SMD 2835            |
| LED Luninous Flux             | 4032Lm              |
| Luminous Efficacy             | 97Lm/W              |
| LED Manufacturer              | RUNLITE