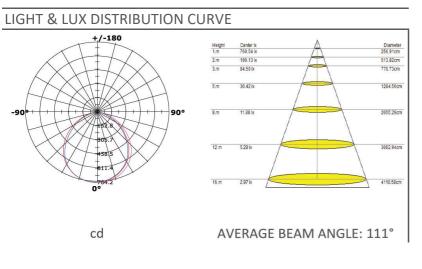

### **TECHNICAL SPECIFICATIONS**

| Input Voltage                 | 100-240V AC         |
|-------------------------------|---------------------|
| Power Factor                  | 0.96                |
| LED Type                      | SMD 2835            |
| LED Luninous Flux             | 3456Lm              |
| Luminous Efficacy             | 96Lm/W              |
| LED Manufacturer              | RUNLITE             |
| LED Circuit Mode              | (24)S*(6)P=(144)PCS |
| LED Board Base Type           | 1060                |
| Driver Output                 | 72VDC 300mA         |
| <b>Driver Specifications</b>  | Non-Isolated        |
| Total Circuit Power (W)       | 24±2                |
| Electrical Class              | 1                   |
| Colour Rendering              | >80 CRI             |
| Lamp Viewing Angle            | 120°                |
| Supply Current                | 104mA               |
| Operating Temp.               | -15 to +50°C        |
| Lifespan                      | 30,000 hours        |
| Fire Rating                   | V-0                 |
| Energy Efficiency Index (EEI) | 0.14 (A+)           |
| Diffuser Material             | Polystyrene         |
| Housing Material/Colour       | Aluminium/White     |
| Weight                        | 566g                |
|                               |                     |