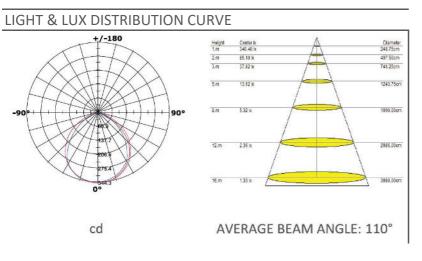

### **TECHNICAL SPECIFICATIONS**

| Input Voltage                 | 100-240V AC        |
|-------------------------------|--------------------|
| Power Factor                  | 0.96               |
| LED Type                      | SMD 2835           |
| LED Luninous Flux             | 1728Lm             |
| Luminous Efficacy             | 83Lm/W             |
| LED Manufacturer              | RUNLITE            |
| LED Circuit Mode              | (12)S*(6)P=(72)PCS |
| LED Board Base Type           | 1060               |
| Driver Output                 | 36VDC 300mA        |
| Driver Specifications         | Non-Isolated       |
| Total Circuit Power (W)       | 12±1               |
| Electrical Class              | 1                  |
| Colour Rendering              | >80 CRI            |
| Lamp Viewing Angle            | 120°               |
| Supply Current                | 52mA               |
| Operating Temp.               | -15 to +50°C       |
| Lifespan                      | 30,000 hours       |
| Fire Rating                   | V-0                |
| Energy Efficiency Index (EEI) | 0.17 (A+)          |
| Diffuser Material             | Polystyrene        |
| Housing Material/Colour       | Aluminium/White    |
| Weight                        | 313g               |