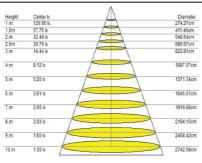

# LED RECESSED DOWNLIGHT

6W 75×75mm cut-out (3")





### LIGHT & LUX DISTRIBUTION CURVE





cd



#### KEY DATA

| Power              | 6W          |
|--------------------|-------------|
| IP Rating          | IP20        |
| Dimensions         | 87×87×30mm  |
| Cut-out size       | 75×75mm     |
| Luminous Flux      | 400Lm       |
| Colour Temperature | 4000K/6500K |
| Warranty           | One year    |
|                    |             |

Model Number

# DL SQ 06w

### TECHNICAL SPECIFICATIONS

| Input Voltage                 | 100-240V AC        |
|-------------------------------|--------------------|
| Power Factor                  | 0.9                |
| LED Type                      | SMD 2835           |
| LED Luninous Flux             | 864Lm              |
| Luminous Efficacy             | 70Lm/W             |
| LED Manufacturer              | RUNLITE            |
|