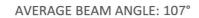

# LED RECESSED DOWNLIGHT

6W 75×75mm cut-out (3")





### LIGHT & LUX DISTRIBUTION CURVE





cd



#### KEY DATA

| Power              | 6W          |
|--------------------|-------------|
| IP Rating          | IP20        |
| Dimensions         | 87×87×30mm  |
| Cut-out size       | 75×75mm     |
| Luminous Flux      | 400Lm       |
| Colour Temperature | 4000K/6500K |
| Warranty           | One year    |
|                    |             |

Model Number

# DL SQ 06w

### TECHNICAL SPECIFICATIONS

| Input Voltage                 | 100-240V AC        |
|-------------------------------|--------------------|
| Power Factor                  | 0.9                |
| LED Type                      | SMD 2835           |
| LED Luninous Flux             | 864Lm              |
| Luminous Efficacy             | 70Lm/W             |
| LED Manufacturer              | RUNLITE            |
| LED C