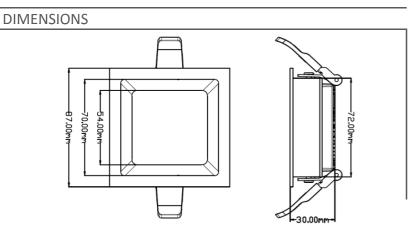

#### KEY DATA

| Power              | 6W          |
|--------------------|-------------|
| IP Rating          | IP20        |
| Dimensions         | 87×87×30mm  |
| Cut-out size       | 75×75mm     |
| Luminous Flux      | 400Lm       |
| Colour Temperature | 4000K/6500K |
| Warranty           | One year    |
|                    |             |