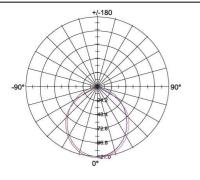

# LED RECESSED DOWNLIGHT

6W 75×75mm cut-out (3")





### LIGHT & LUX DISTRIBUTION CURVE





cd



#### KEY DATA

| Power              | 6W          |
|--------------------|-------------|
| IP Rating          | IP20        |
| Dimensions         | 87×87×30mm  |
| Cut-out size       | 75×75mm     |
| Luminous Flux      | 400Lm       |
| Colour Temperature | 4000K/6500K |
| Warranty           | One year    |
|                    |             |

Model Number

# DL SQ 06w

### TECHNICAL SPECIFICATIONS

| Input Voltage                 | 100-240V AC        |
|-------------------------------|--------------------|
| Power Factor                  | 0.9                |
| LED Type                      | SMD 2835           |
| LED Luninous Flux             | 864Lm              |
| Luminous Efficacy             | 70Lm/W             |
| LED Manufacturer              | RUNLITE            |