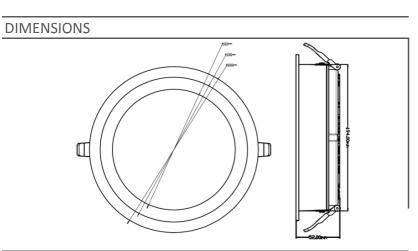

## KEY DATA

| Power              | 32W         |
|--------------------|-------------|
| IP Rating          | IP20        |
| Dimensions         | φ220×52mm   |
| Cut-out size       | φ200mm      |
| Luminous Flux      | 3100Lm      |
| Colour Temperature | 4000K/6500K |
| Warranty           | One year    |