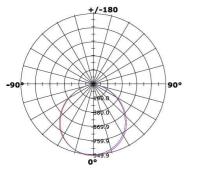

# LED RECESSED DOWNLIGHT

32W 200mm cut-out (8")





### LIGHT & LUX DISTRIBUTION CURVE





cd



## KEY DATA

| Power              | 32W         |
|--------------------|-------------|
| IP Rating          | IP20        |
| Dimensions         | φ220×52mm   |
| Cut-out size       | φ200mm      |
| Luminous Flux      | 3100Lm      |
| Colour Temperature | 4000K/6500K |
| Warranty           | One year    |

Model Number

# DL RD 32w

#### TECHNICAL SPECIFICATIONS

| Input Voltage                 | 100-240V AC         |
|-------------------------------|---------------------|
| Power Factor                  | 0.96                |
| LED Type                      | SMD 2835            |
| LED Luninous Flux             | 4032Lm              |
| Luminous Efficacy             | 97Lm/W              |
| LED Manufacturer              | RUNLITE             |
| LED Circuit Mode