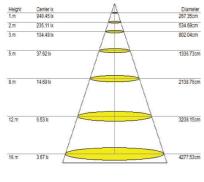

# LED RECESSED DOWNLIGHT

32W 200mm cut-out (8")





### LIGHT & LUX DISTRIBUTION CURVE





cd



## KEY DATA

| Power              | 32W         |
|--------------------|-------------|
| IP Rating          | IP20        |
| Dimensions         | φ220×52mm   |
| Cut-out size       | φ200mm      |
| Luminous Flux      | 3100Lm      |
| Colour Temperature | 4000K/6500K |
| Warranty           | One year    |

Model Number

# DL RD 32w

#### TECHNICAL SPECIFICATIONS

| Input Voltage                 | 100-240V AC         |
|-------------------------------|---------------------|
| Power Factor                  | 0.96                |
| LED Type                      | SMD 2835            |
| LED Luninous Flux             | 4032Lm              |
| Luminous Efficacy             | 97Lm/W              |
| LED Manufacturer              | RUNLITE             |
| LED Circuit Mode